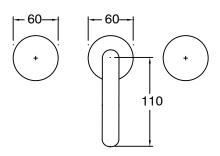

Brass                      |
| Recommended Pressure Range                                  | 150 - 500 kPa as per AS3500   |
| Max Continuous Working Temperature (deg C)                  | 65                            |
| Min Continuous Working Temperature (deg C)                  | 5                             |
| Hot Water Unit Suitability                                  | Storage Tank; Continuous Flow |
| WARRANTY                                                    |                               |
| Warranty - Domestic Use (Years)                             | 15                            |
| Spare Parts & Labour (Years)                                | 1                             |
| Please refer to Warranty Page for full Terms and Conditions |                               |











Dimensions are nominal measurements only.

## **CLEANING RECOMMENDATIONS:**

We recommend the use of soapy water or approved cleaners. This product should not be cleaned with abrasive materials. Damage caused by any improper treatment is not covered by the product warranty. Refer to Warranty Conditions