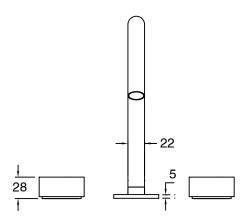

ass                      |
| Recommended Pressure Range                                  | 150 - 500 kPa as per AS3500   |
| Max Continuous Working Temperature (deg C)                  | 65                            |
| Min Continuous Working Temperature (deg C)                  | 5                             |
| Hot Water Unit Suitability                                  | Storage Tank; Continuous Flow |
| WARRANTY                                                    |                               |
| Warranty - Domestic Use (Years)                             | 15                            |
| Spare Parts & Labour (Years)                                | 1                             |
| Please refer to Warranty Page for full Terms and Conditions |                               |











Dimensions are nominal measurements only.

## **CLEANING RECOMMENDATIONS:**

We recommend the use of soapy water or approved cleaners. This product should not be cleaned with abrasive materials. Damage caused by any improper treatment is not covered by the product warranty. Refer to Warranty Conditions