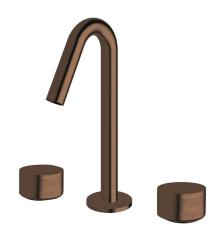

## Milli Pure Basin Set with Cirque Textured Handles PVD Brushed Bronze (5 Star) 9511003

| SPECIFICATIONS                                              |                               |
|-------------------------------------------------------------|-------------------------------|
| Recommended Use                                             | Domestic;Hotel;Commercial     |
| Colour Finish                                               | Brushed Bronze                |
| Primary Material                                            | DR Brass                      |
| Recommended Pressure Range                                  | 150 - 500 kPa as per AS3500   |
| Max Continuous Working Temperature (deg C)                  | 65                            |
| Min Continuous Working Temperature (deg C)                  | 5                             |
| Hot Water Unit Suitability                                  | Storage Tank; Continuous Flow |
| WARRANTY                                                    |                               |
| Warranty - Domestic Use (Years)                             | 15                            |
| Spare Parts & Labour (Years)                                | 1                             |
| Please refer to Warranty Page for full Terms and Conditions |                               |