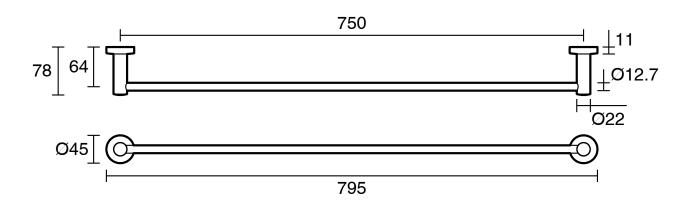

## Posh Solus MK2 Single Towel Rail 750mm Chrome

Dimensions are nominal measurements only.