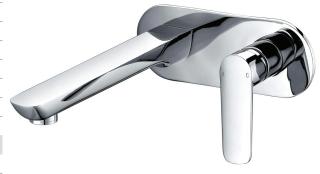

| 150 - 500 kPa                |
| Maximum Continuous Working Temperature                      | 80 deg C                     |
| Suitable for Storage Tank Hot Water                         | Yes                          |
| Suitable for Continuous Flow Hot Water                      | Yes                          |
| Suitable for Gravity Feed Hot Water                         | No                           |
| WARRANTY                                                    |                              |
| Warranty - Domestic Use                                     | 10 Years                     |
| Spare Parts & Labour                                        | 12 Months                    |
| Please refer to Warranty Page for full Terms and Conditions |                              |







Dimensions are nominal measurements only.

## **CLEANING RECOMMENDATIONS:**

We recommend the use of soapy water or approved cleaners. This product should not be cleaned with abrasive materials. Damage caused by any improper treatment is not covered by the product warranty. Refer to Warranty Conditions