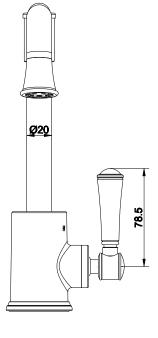

| DR Brass                     |
| Recommended Pressure Range                                  | 150 - 500 kPa as per AS3500  |
| Max Continuous Working Temperature (deg C)                  | 80                           |
| Min Continuous Working Temperature (deg C)                  | 5                            |
| Hot Water Unit Suitability                                  | Storage Tank;Continuous Flow |
| WARRANTY                                                    |                              |
| Warranty - Domestic Use (Years)                             | 10                           |
| Spare Parts & Labour (Years)                                | 1                            |
| Please refer to Warranty Page for full Terms and Conditions |                              |









Dimensions are nominal measurements only.

## **CLEANING RECOMMENDATIONS:**

We recommend the use of soapy water or approved cleaners. This product should not be cleaned with abrasive materials. Damage caused by any improper treatment is not covered by the product warranty. Refer to Warranty Conditions