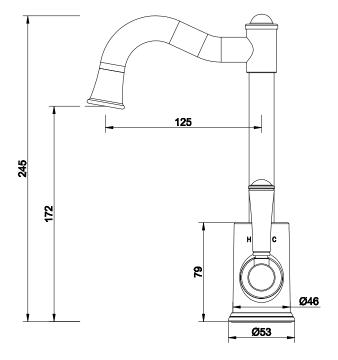

| DR Brass                     |
| Recommended Pressure Range                                  | 150 - 500 kPa as per AS3500  |
| Max Continuous Working Temperature (deg C)                  | 80                           |
| Min Continuous Working Temperature (deg C)                  | 5                            |
| Hot Water Unit Suitability                                  | Storage Tank;Continuous Flow |
| WARRANTY                                                    |                              |
| Warranty - Domestic Use (Years)                             | 10                           |
| Spare Parts & Labour (Years)                                | 1                            |
| Please refer to Warranty Page for full Terms and Conditions |                              |









Dimensions are nominal measurements only.

## **CLEANING RECOMMENDATIONS:**

We recommend the use of soapy water or approved cleaners. This product should not be cleaned with abrasive materials. Damage caused by any improper treatment is not covered by the product warranty. Refer to Warranty Conditions