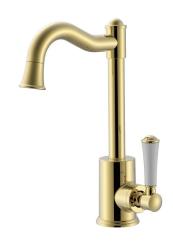

## Posh Canterbury English Basin Mixer Tap Porcelain Handle Polished Brass Gold (4 Star) 9509368

| SPECIFICATIONS                                              |                              |
|-------------------------------------------------------------|------------------------------|
| Recommended Use                                             | Domestic;Hotel;Commercial    |
| Colour Finish                                               | Brass Gold                   |
| Primary Material                                            | DR Brass                     |
| Recommended Pressure Range                                  | 150 - 500 kPa as per AS3500  |
| Max Continuous Working Temperature (deg C)                  | 80                           |
| Min Continuous Working Temperature (deg C)                  | 5                            |
| Hot Water Unit Suitability                                  | Storage Tank;Continuous Flow |
| WARRANTY                                                    |                              |
| Warranty - Domestic Use (Years)                             | 10                           |
| Spare Parts & Labour (Years)                                | 1                            |
| Please refer to Warranty Page for full Terms and Conditions |                              |