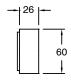

Brass                      |
| Recommended Pressure Range                                  | 150 - 500 kPa as per AS3500   |
| Max Continuous Working Temperature (deg C)                  | 65                            |
| Min Continuous Working Temperature (deg C)                  | 5                             |
| Hot Water Unit Suitability                                  | Storage Tank; Continuous Flow |
| WARRANTY                                                    |                               |
| Warranty - Domestic Use (Years)                             | 15                            |
| Spare Parts & Labour (Years)                                | 1                             |
| Please refer to Warranty Page for full Terms and Conditions |                               |













Dimensions are nominal measurements only.

## **CLEANING RECOMMENDATIONS:**

We recommend the use of soapy water or approved cleaners. This product should not be cleaned with abrasive materials. Damage caused by any improper treatment is not covered by the product warranty. Refer to Warranty Conditions