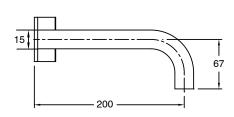

s                      |
| Recommended Pressure Range                                  | 150 - 500 kPa as per AS3500   |
| Max Continuous Working Temperature (deg C)                  | 65                            |
| Min Continuous Working Temperature (deg C)                  | 5                             |
| Hot Water Unit Suitability                                  | Storage Tank; Continuous Flow |
| WARRANTY                                                    |                               |
| Warranty - Domestic Use (Years)                             | 15                            |
| Spare Parts & Labour (Years)                                | 1                             |
| Please refer to Warranty Page for full Terms and Conditions |                               |













Dimensions are nominal measurements only.

## **CLEANING RECOMMENDATIONS:**

We recommend the use of soapy water or approved cleaners. This product should not be cleaned with abrasive materials. Damage caused by any improper treatment is not covered by the product warranty. Refer to Warranty Conditions