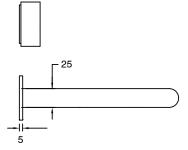

ass                      |
| Recommended Pressure Range                                  | 150 - 500 kPa as per AS3500   |
| Max Continuous Working Temperature (deg C)                  | 65                            |
| Min Continuous Working Temperature (deg C)                  | 5                             |
| Hot Water Unit Suitability                                  | Storage Tank; Continuous Flow |
| WARRANTY                                                    |                               |
| Warranty - Domestic Use (Years)                             | 15                            |
| Spare Parts & Labour (Years)                                | 1                             |
| Please refer to Warranty Page for full Terms and Conditions |                               |













Dimensions are nominal measurements only.

## **CLEANING RECOMMENDATIONS:**

We recommend the use of soapy water or approved cleaners. This product should not be cleaned with abrasive materials. Damage caused by any improper treatment is not covered by the product warranty. Refer to Warranty Conditions