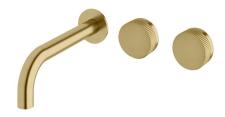

## Milli Pure Wall Basin Hostess System 200mm Right Hand with Linear Textured Handles PVD Brushed Gold (3 Star) 9510877

| SPECIFICATIONS                                              |                               |
|-------------------------------------------------------------|-------------------------------|
| Recommended Use                                             | Domestic;Hotel;Commercial     |
| Colour Finish                                               | Brushed Gold                  |
| Primary Material                                            | DR Brass                      |
| Recommended Pressure Range                                  | 150 - 500 kPa as per AS3500   |
| Max Continuous Working Temperature (deg C)                  | 65                            |
| Min Continuous Working Temperature (deg C)                  | 5                             |
| Hot Water Unit Suitability                                  | Storage Tank; Continuous Flow |
| WARRANTY                                                    |                               |
| Warranty - Domestic Use (Years)                             | 15                            |
| Spare Parts & Labour (Years)                                | 1                             |
| Please refer to Warranty Page for full Terms and Conditions |                               |