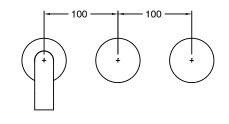

|
| Recommended Pressure Range                                  | 150 - 500 kPa as per AS3500   |
| Max Continuous Working Temperature (deg C)                  | 65                            |
| Min Continuous Working Temperature (deg C)                  | 5                             |
| Hot Water Unit Suitability                                  | Storage Tank; Continuous Flow |
| WARRANTY                                                    |                               |
| Warranty - Domestic Use (Years)                             | 15                            |
| Spare Parts & Labour (Years)                                | 1                             |
| Please refer to Warranty Page for full Terms and Conditions |                               |













Dimensions are nominal measurements only.

## **CLEANING RECOMMENDATIONS:**

We recommend the use of soapy water or approved cleaners. This product should not be cleaned with abrasive materials. Damage caused by any improper treatment is not covered by the product warranty. Refer to Warranty Conditions