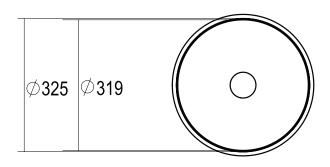

## Alape Unisono Flush Mounted Basin 325mm White 9506192

| Recommended Use                                             | Domestic, Hotel & Commercial                                                                                                     |
|-------------------------------------------------------------|----------------------------------------------------------------------------------------------------------------------------------|
| Material                                                    | Enamelled Glazed Steel                                                                                                           |
| Colour                                                      | White                                                                                                                            |
| Bowl Capacity                                               | 7 Litres                                                                                                                         |
| Weight                                                      | 4.1kgs                                                                                                                           |
| Fixing                                                      | Flush Mounted (adhesive supplied)                                                                                                |
| Taphole Configuration                                       | No Taphole                                                                                                                       |
| Overflow Configuration                                      | No Overflow                                                                                                                      |
| Plug & Waste                                                | 32 x 40mm plug and waste.<br>(NOTE: European waste is<br>supplied with the product. Not<br>suitable for Australian application.) |
| Tapware                                                     | Sold Separately                                                                                                                  |
| WARRANTY                                                    |                                                                                                                                  |
| Warranty - Domestic Use                                     | 15 Years                                                                                                                         |
| Spare Parts & Labour                                        | 12 Months                                                                                                                        |
| Please refer to Warranty Page for full Terms and Conditions |                                                                                                                                  |

Dimensions are nominal measurements only.