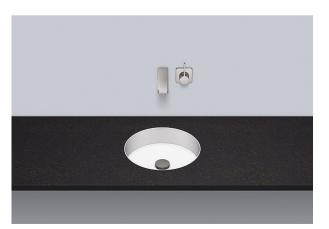

## Alape Unisono Flush Mounted Basin 325mm White 9506192

| Recommended Use                                             | Domestic, Hotel & Commercial                                                                                                     |
|-------------------------------------------------------------|----------------------------------------------------------------------------------------------------------------------------------|
| Material                                                    | Enamelled Glazed Steel                                                                                                           |
| Colour                                                      | White                                                                                                                            |
| Bowl Capacity                                               | 7 Litres                                                                                                                         |
| Weight                                                      | 4.1kgs                                                                                                                           |
| Fixing                                                      | Flush Mounted (adhesive supplied)                                                                                                |
| Taphole Configuration                                       | No Taphole                                                                                                                       |
| Overflow Configuration                                      | No Overflow                                                                                                                      |
| Plug & Waste                                                | 32 x 40mm plug and waste.<br>(NOTE: European waste is<br>supplied with the product. Not<br>suitable for Australian application.) |
| Tapware                                                     | Sold Separately                                                                                                                  |
| WARRANTY                                                    |                                                                                                                                  |
| Warranty - Domestic Use                                     | 15 Years                                                                                                                         |
| Spare Parts & Labour                                        | 12 Months                                                                                                                        |
| Please refer to Warranty Page for full Terms and Conditions |                                                                                                                                  |