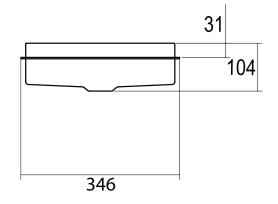

## Alape Unisono Flush Mounted Basin 325mm White 9506192

| Recommended Use                                             | Domestic, Hotel & Commercial                                                                                                     |
|-------------------------------------------------------------|----------------------------------------------------------------------------------------------------------------------------------|
| Material                                                    | Enamelled Glazed Steel                                                                                                           |
| Colour                                                      | White                                                                                                                            |
| Bowl Capacity                                               | 7 Litres                                                                                                                         |
| Weight                                                      | 4.1kgs                                                                                                                           |
| Fixing                                                      | Flush Mounted (adhesive supplied)                                                                                                |
| Taphole Configuration                                       | No Taphole                                                                                                                       |
| Overflow Configuration                                      | No Overflow                                                                                                                      |
| Plug & Waste                                                | 32 x 40mm plug and waste.<br>(NOTE: European waste is<br>supplied with the product. Not<br>suitable for Australian application.) |
| Tapware                                                     | Sold Separately                                                                                                                  |
| WARRANTY                                                    |                                                                                                                                  |
| Warranty - Domestic Use                                     | 15 Years                                                                                                                         |
| Spare Parts & Labour                                        | 12 Months                                                                                                                        |
| Please refer to Warranty Page for full Terms and Conditions |                                                                                                                                  |

Dimensions are nominal measurements only.