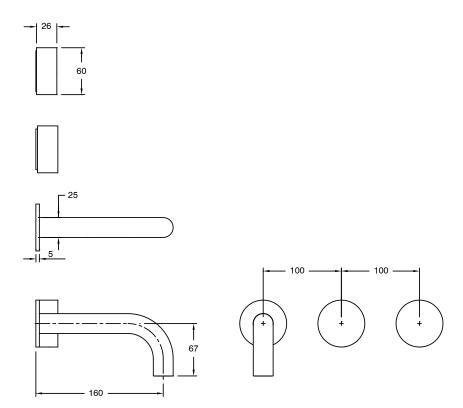

| DR Brass                     |
| Recommended Pressure Range                                  | 150 - 500 kPa as per AS3500  |
| Max Continuous Working Temperature (deg C)                  | 65                           |
| Min Continuous Working Temperature (deg C)                  | 5                            |
| Hot Water Unit Suitability                                  | Storage Tank;Continuous Flow |
| WARRANTY                                                    |                              |
| Warranty - Domestic Use (Years)                             | 15                           |
| Spare Parts & Labour (Years)                                | 1                            |
| Please refer to Warranty Page for full Terms and Conditions |                              |





Dimensions are nominal measurements only.

## **CLEANING RECOMMENDATIONS:**

We recommend the use of soapy water or approved cleaners. This product should not be cleaned with abrasive materials. Damage caused by any improper treatment is not covered by the product warranty. Refer to Warranty Conditions

Disclaimer: Products in this specification manual must by regulation be installed by licensed and registered trade people. The manufacturer/distributor reserves the right to vary specifications or delete models from their range without prior notification. Dimensions are nominal measurements only. Dimensions and set-outs listed are correct at time of publication however the manufacturer/distributor takes no responsibility for printing errors.

Published 13/03/2025

To see the complete Mill