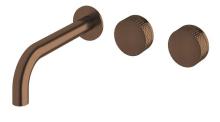

## Milli Pure Wall Bath Hostess System 200mm Right Hand with Diamond Textured Handles PVD Brushed Bronze

9511052

| SPECIFICATIONS                                              |                              |
|-------------------------------------------------------------|------------------------------|
| Recommended Use                                             | Domestic;Hotel;Commercial    |
| Colour Finish                                               | Brushed Bronze               |
| Primary Material                                            | DR Brass                     |
| Recommended Pressure Range                                  | 150 - 500 kPa as per AS3500  |
| Max Continuous Working Temperature (deg C)                  | 65                           |
| Min Continuous Working Temperature (deg C)                  | 5                            |
| Hot Water Unit Suitability                                  | Storage Tank;Continuous Flow |
| WARRANTY                                                    |                              |
| Warranty - Domestic Use (Years)                             | 15                           |
| Spare Parts & Labour (Years)                                | 1                            |
| Please refer to Warranty Page for full Terms and Conditions |                              |