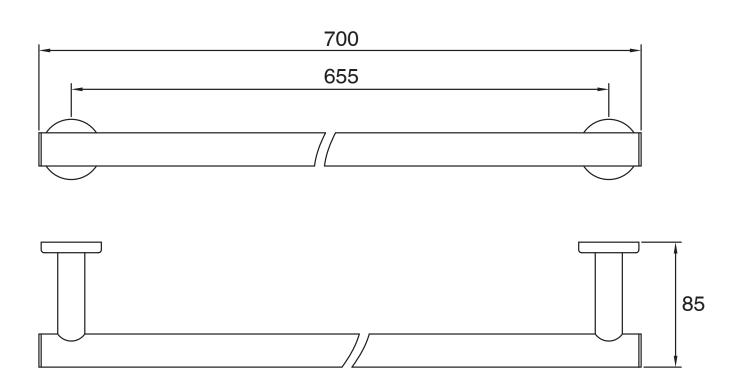

|                              |
|-------------------------------------------------------------|------------------------------|
| Recommended Use                                             | Domestic, Hotel & Commercial |
| Colour                                                      | Brushed Brass                |
| Material                                                    | Brass                        |
| WARRANTY                                                    |                              |
| Replacement Only - Domestic Use                             | 10 Years                     |
| Parts Replacement Only                                      | 12 Months                    |
| Please refer to Warranty Page for full Terms and Conditions |                              |





Dimensions are nominal measurements only.

## **CLEANING RECOMMENDATIONS:**

We recommend the use of soapy water or approved cleaners. This product should not be cleaned with abrasive materials. Damage caused by any improper treatment is not covered by the product warranty. Refer to Warranty Conditions