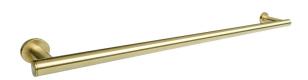

## Mizu Drift Single Towel Rail 700mm Brushed Brass 9512442

| SPECIFICATIONS                                              |                              |
|-------------------------------------------------------------|------------------------------|
| Recommended Use                                             | Domestic, Hotel & Commercial |
| Colour                                                      | Brushed Brass                |
| Material                                                    | Brass                        |
| WARRANTY                                                    |                              |
| Replacement Only - Domestic Use                             | 10 Years                     |
| Parts Replacement Only                                      | 12 Months                    |
| Please refer to Warranty Page for full Terms and Conditions |                              |