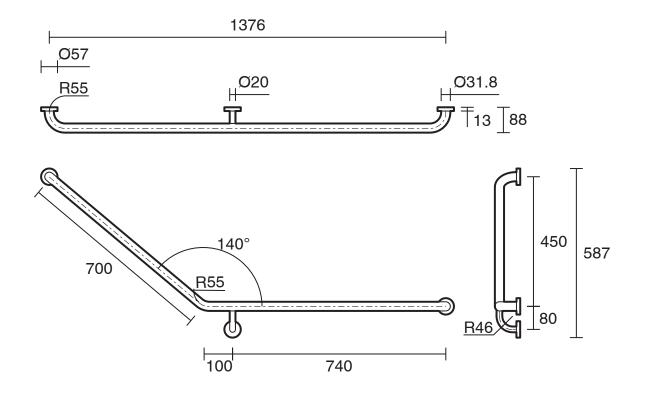

## Mobi 840 x 700mm x 140 Degree Right Hand Grab Rail Satin Stainless Steel

9501873

| SPECIFICATIONS                                              |                           |
|-------------------------------------------------------------|---------------------------|
| Recommended Use                                             | Domestic;Hotel;Commercial |
| Material                                                    | Stainless Steel 304       |
| Colour                                                      | Satin Stainless Steel     |
| Mounting                                                    | Wall                      |
| WARRANTY                                                    |                           |
| Warranty - Domestic Use (Years)                             | 7                         |
| Spare Parts & Labour (Years)                                | 1                         |
| Please refer to Warranty Page for full Terms and Conditions |                           |

Dimensions are nominal measurements only.