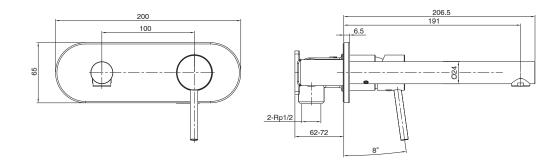

| 150 - 500 kPa                |
| Maximum Continuous Working Temperature                      | 65 deg C                     |
| Suitable for Storage Tank Hot Water                         | Yes                          |
| Suitable for Continuous Flow Hot Water                      | Yes                          |
| Suitable for Gravity Feed Hot Water                         | No                           |
| WARRANTY                                                    |                              |
| Warranty - Domestic Use                                     | 10 Years                     |
| Spare Parts & Labour                                        | 12 Months                    |
| Please refer to Warranty Page for full Terms and Conditions |                              |





Dimensions are nominal measurements only.

## **CLEANING RECOMMENDATIONS:**

We recommend the use of soapy water or approved cleaners. This product should not be cleaned with abrasive materials. Damage caused by any improper treatment is not covered by the product warranty. Refer to Warranty Conditions

Disclaimer: Products in this specification manual must by regulation be installed by licensed and registered trade people. The manufacturer/distributor reserves the right to vary specifications or delete models from their range without prior notification. Dimensions are nominal measurements only. Dimensions and set-outs listed are correct at time of publication however the manufacturer/distributor takes no responsibility for printing errors.

Published 20/03/2024

To see the complete Mizu