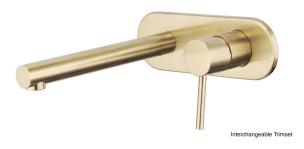

## Mizu Drift MK2 Wall Bath Mixer Set Kit Brushed Gold

## 9510615

| SPECIFICATIONS                                              |                              |
|-------------------------------------------------------------|------------------------------|
| Recommended Use                                             | Domestic, Hotel & Commercial |
| Colour                                                      | Brushed Gold                 |
| Body Material                                               | DR Brass                     |
| Recommended Pressure Range                                  | 150 - 500 kPa                |
| Maximum Continuous Working Temperature                      | 65 deg C                     |
| Suitable for Storage Tank Hot Water                         | Yes                          |
| Suitable for Continuous Flow Hot Water                      | Yes                          |
| Suitable for Gravity Feed Hot Water                         | No                           |
| WARRANTY                                                    |                              |
| Warranty - Domestic Use                                     | 10 Years                     |
| Spare Parts & Labour                                        | 12 Months                    |
| Please refer to Warranty Page for full Terms and Conditions |                              |