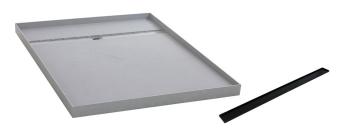

## Posh Solus Tile Over Shower Tray with 860mm Long Rear Matte Black Tile Insert Channel Suits Tiles up to 8mm (For 2 Wall / Corner Install) 900mm x 1200mm

## 9512265

| SPECIFICATIONS                                              |                              |
|-------------------------------------------------------------|------------------------------|
| Recommended Use                                             | Domestic, Hotel & Commercial |
| Shower Base Colour                                          | Grey                         |
| Shower Base Material                                        | SMC                          |
| Shower Grate Material                                       | Stainless Steel (316 Grade)  |
| Waste Position                                              | Centre Rear                  |
| Shower Base Waste Size                                      | 50 mm                        |
| Weight of Shower Base                                       | 22 kg                        |
| Usage                                                       | Corner Install               |
| WARRANTY                                                    |                              |
| Warranty - Domestic Use                                     | 10 Years                     |
| Spare Parts & Labour                                        | 12 Months                    |
| Please refer to Warranty Page for full Terms and Conditions |                              |