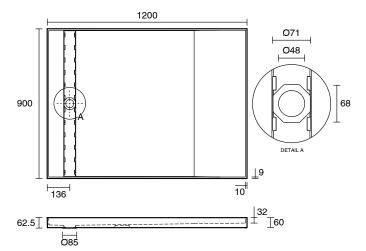

## Posh Solus Tile Over Shower Tray with 860mm Long Rear Matte Black Tile Insert Channel Suits Tiles up to 8mm (For 2 Wall / Corner Install) 900mm x 1200mm

## 9512265

| SPECIFICATIONS                                              |                              |
|-------------------------------------------------------------|------------------------------|
| Recommended Use                                             | Domestic, Hotel & Commercial |
| Shower Base Colour                                          | Grey                         |
| Shower Base Material                                        | SMC                          |
| Shower Grate Material                                       | Stainless Steel (316 Grade)  |
| Waste Position                                              | Centre Rear                  |
| Shower Base Waste Size                                      | 50 mm                        |
| Weight of Shower Base                                       | 22 kg                        |
| Usage                                                       | Corner Install               |
| WARRANTY                                                    |                              |
| Warranty - Domestic Use                                     | 10 Years                     |
| Spare Parts & Labour                                        | 12 Months                    |
| Please refer to Warranty Page for full Terms and Conditions |                              |

Dimensions are nominal measurements only.