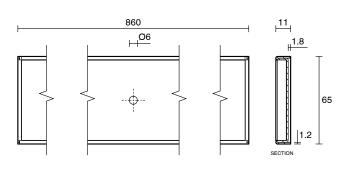

## Posh Solus Tile Over Shower Tray with 860mm Long Rear Matte Black Tile Insert Channel Suits Tiles up to 8mm (For 2 Wall / Corner Install) 900mm x 1200mm

Dimensions are nominal measurements only.