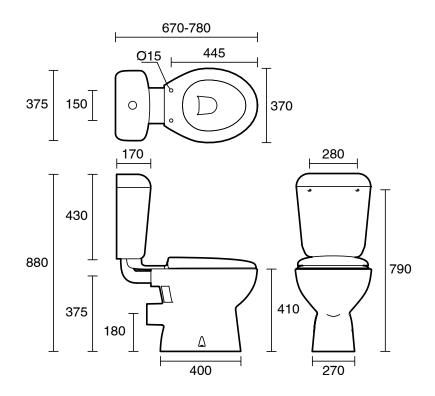

| Fixed to floor using fixing bolts (not supplied) and bedded with sealant |
| Inlet Valve Recommended<br>Maximum Pressure                 | 500 kPa                                                                  |
| WARRANTY                                                    |                                                                          |
| Warranty - Domestic Use                                     | 10 Years                                                                 |
| Spare Parts & Labour                                        | 12 Months                                                                |
| Please refer to Warranty Page for full Terms and Conditions |                                                                          |







Dimensions are nominal measurements only.

## **CLEANING RECOMMENDATIONS:**

We recommend the use of soapy water or approved cleaners. This product should not be cleaned with abrasive materials. Damage caused by any improper treatment is not covered by the product warranty. Refer to Warranty Conditions

Disclaimer: Products in this specification manual must by regulation be installed by licensed and registered trade people. The manufacturer/distributor reserves the right to vary specifications or delete models from their range without prior notification. Dimensions are nominal measurements only. Dimensions and set-outs listed are correct at time of publication however the manufacturer/distributor takes no responsibility for printing errors.