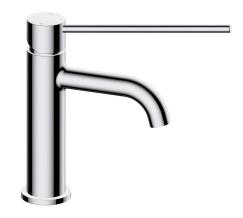

## Mizu Drift Basin Mixer Curved Spout with Extended Lever Tap Chrome (6 Star) 2267411

| SPECIFICATIONS                                              |                               |
|-------------------------------------------------------------|-------------------------------|
| Recommended Use                                             | Domestic;Commercial;Hotel     |
| Colour Finish                                               | Chrome                        |
| Primary Material                                            | Lead Free Brass               |
| Recommended Pressure Range                                  | 150 - 500kPa per AS3500       |
| Max Continuous Working Temperature (deg C)                  | 65                            |
| Min Continuous Working Temperature (deg C)                  | 5                             |
| Hot Water Unit Suitability                                  | Storage Tank; Continuous Flow |
| WARRANTY                                                    |                               |
| Warranty - Domestic Use (Years)                             | 10                            |
| Spare Parts & Labour (Years)                                | 1                             |
| Please refer to Warranty Page for full Terms and Conditions |                               |