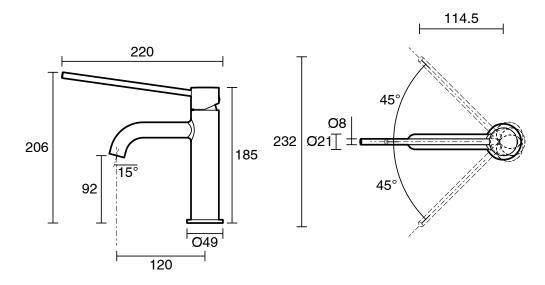

d Free Brass               |
| Recommended Pressure Range                                  | 150 - 500kPa per AS3500       |
| Max Continuous Working Temperature (deg C)                  | 65                            |
| Min Continuous Working Temperature (deg C)                  | 5                             |
| Hot Water Unit Suitability                                  | Storage Tank; Continuous Flow |
| WARRANTY                                                    |                               |
| Warranty - Domestic Use (Years)                             | 10                            |
| Spare Parts & Labour (Years)                                | 1                             |
| Please refer to Warranty Page for full Terms and Conditions |                               |







Dimensions are nominal measurements only.

## **CLEANING RECOMMENDATIONS:**

We recommend the use of soapy water or approved cleaners. This product should not be cleaned with abrasive materials. Damage caused by any improper treatment is not covered by the product warranty. Refer to Warranty Conditions