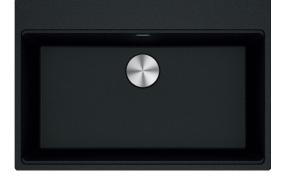

# Franke City Granite Single Bowl 750 Inset Sink Pack **Onyx**

#### SPECIFICATIONS

| Recommended Use                                             | Domestic, Hotel & Commercial |
|-------------------------------------------------------------|------------------------------|
| Plug & Waste                                                | Basket Waste with Cover      |
| Bowl Type                                                   | Single Bowl                  |
| Bowl Configuration                                          | Single Bowl No Drainer       |
| Mounting                                                    | Inset                        |
| Overflow Configuration                                      | Overflow                     |
| Taphole Configuration                                       | 5 Pre-Drilled                |
| Sink Colour                                                 | Onyx                         |
| Finish                                                      | Matte                        |
| Material                                                    | Fragranite                   |
| Plug & Waste Size                                           | 90mm                         |
| WARRANTY                                                    |                              |
| Warranty - Domestic Use                                     | 50 Years - Replacement Only  |
| Warranty - Commercial Use                                   | 12 Months - Replacement Only |
| Spare Parts (Plug and waste, clips)                         | 12 Months - Parts and Labour |
| Plaace refer to Warranty Page for full Terms and Conditions |                              |