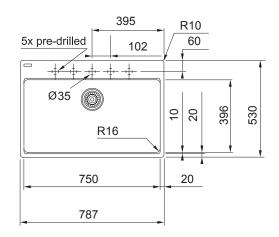

#### SPECIFICATIONS

| Recommended Use                                             | Domestic, Hotel & Commercial |
|-------------------------------------------------------------|------------------------------|
| Plug & Waste                                                | Basket Waste with Cover      |
| Bowl Type                                                   | Single Bowl                  |
| Bowl Configuration                                          | Single Bowl No Drainer       |
| Mounting                                                    | Inset                        |
| Overflow Configuration                                      | Overflow                     |
| Taphole Configuration                                       | 5 Pre-Drilled                |
| Sink Colour                                                 | Onyx                         |
| Finish                                                      | Matte                        |
| Material                                                    | Fragranite                   |
| Plug & Waste Size                                           | 90mm                         |
| WARRANTY                                                    |                              |
| Warranty - Domestic Use                                     | 50 Years - Replacement Only  |
| Warranty - Commercial Use                                   | 12 Months - Replacement Only |
| Spare Parts (Plug and waste, clips)                         | 12 Months - Parts and Labour |
| Plaace refer to Warranty Page for full Terms and Conditions |                              |