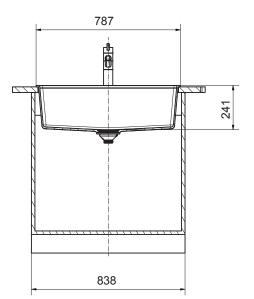

waste, clips)                         | 12 Months - Parts and Labour |
| Plaace refer to Warranty Page for full Terms and Conditions |                              |

Please refer to Warranty Page for full Terms and Conditions

### NOTE

Sinks must be installed using an instruction manual. No responsibility will be taken for damage that occurs where an instruction manual has not been used.

## ACCESSORIES INCLUDED



Franke Chopping Board CB104

Franke Rollamat RM41

#### **CLEANING RECOMMENDATIONS:**

We recommend the use of soapy water or approved cleaners. This product should not be cleaned with abrasive materials. Damage caused by any improper treatment is not covered by the product warranty. Refer to Warranty Conditions

To see the complete Franke range go to www.reece.com.au











Disclaimer: Products in this specification manual must by regulation be installed by licensed and registered trade people. The manufacturer/distributor reserves the right to vary specifications or delete models from their range without prior notification. Dimensions are nominal measurements only. Dimensions and set-outs listed are correct at time of publication however the manufacturer/distributor takes no responsibility for printing errors. Published 31/07/2023