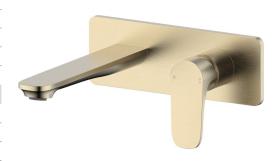

## Mizu Silk Wall Basin/Bath Mixer Tap Set Trimset 188mm Brushed Brass (6 Star) Lead Free 9512492

| SPECIFICATIONS                                              |                               |
|-------------------------------------------------------------|-------------------------------|
| Recommended Use                                             | Domestic;Commercial;Hotel     |
| Colour Category                                             | Brass                         |
| Colour Finish                                               | Brushed Brass                 |
| Primary Material                                            | Lead Free Brass               |
| Hot Water Unit Suitability                                  | Storage Tank; Continuous Flow |
| WARRANTY                                                    |                               |
| Warranty - Domestic Use (Years)                             | 10                            |
| Spare Parts & Labour (Years)                                | 1                             |
| Please refer to Warranty Page for full Terms and Conditions |                               |