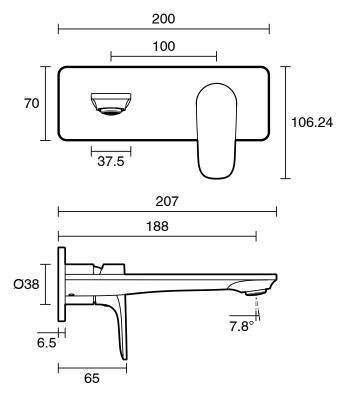

estic;Commercial;Hotel     |
| Colour Category                                             | Brass                         |
| Colour Finish                                               | Brushed Brass                 |
| Primary Material                                            | Lead Free Brass               |
| Hot Water Unit Suitability                                  | Storage Tank; Continuous Flow |
| WARRANTY                                                    |                               |
| Warranty - Domestic Use (Years)                             | 10                            |
| Spare Parts & Labour (Years)                                | 1                             |
| Please refer to Warranty Page for full Terms and Conditions |                               |







Dimensions are nominal measurements only.

## **CLEANING RECOMMENDATIONS:**

We recommend the use of soapy water or approved cleaners. This product should not be cleaned with abrasive materials. Damage caused by any improper treatment is not covered by the product warranty. Refer to Warranty Conditions