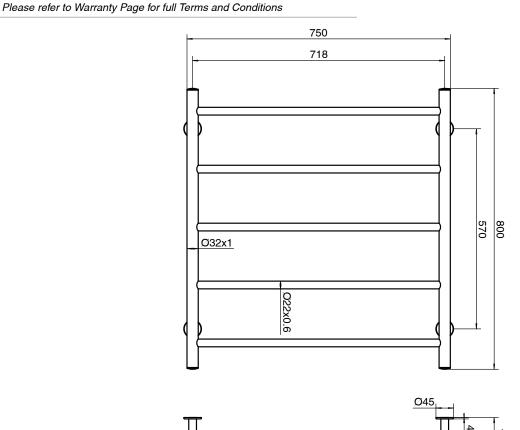

ack                      |
| Material                       | Stainless Steel (304 Grade)      |
| Electrical Connection          | Hardwired                        |
| Electrical Connection Position | Bottom Right Leg or Top Left Leg |
| Heating Method                 | Dry Element                      |
| Power Wattage                  | 90 W                             |
| Voltage                        | 24 V                             |
| IP Rating                      | IP45                             |
| WARRANTY                       |                                  |
| Warranty - Domestic Use        | 7 Years                          |
| Spare Parts & Labour           | 12 Months                        |
| D/ / / // / D /                | ( ( U T                          |





Dimensions are nominal measurements only.

## **CLEANING RECOMMENDATIONS:**

We recommend the use of a soft dry cloth. This product should not be cleaned with abrasive materials or cleaning agents. Damage caused by improper treatment is not covered by the product warranty - refer to warranty conditions.