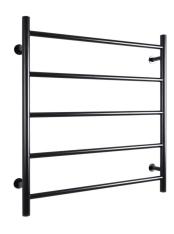

## Mizu Drift MK2 750 x 800mm Heated Towel Rail Only (Less Transformer) Matte Black