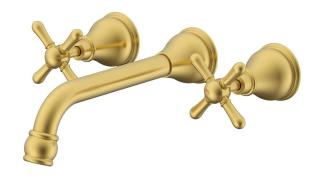

| 150 - 500 kPa                |
| Maximum Continuous Working Temperature                      | 80 deg C                     |
| Suitable for Storage Tank Hot Water                         | Yes                          |
| Suitable for Continuous Flow Hot Water                      | Yes                          |
| Suitable for Gravity Feed Hot Water                         | No                           |
| WARRANTY                                                    |                              |
| Warranty - Domestic Use                                     | 15 Years                     |
| Spare Parts & Labour                                        | 12 Months                    |
| Please refer to Warranty Page for full Terms and Conditions |                              |







Dimensions are nominal measurements only.

## **CLEANING RECOMMENDATIONS:**

We recommend the use of soapy water or approved cleaners. This product should not be cleaned with abrasive materials. Damage caused by any improper treatment is not covered by the product warranty. Refer to Warranty Conditions