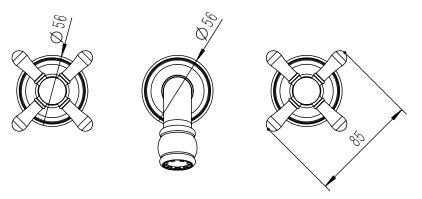

## Milli Voir Wall Bath Set 220mm Cross Handles Brushed Gold

Dimensions are nominal measurements only.