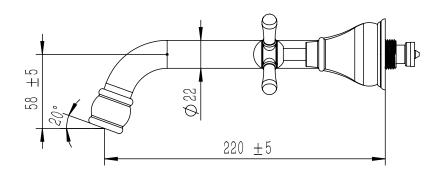

## Milli Voir Wall Bath Set 220mm Cross Handles Brushed Gold

Dimensions are nominal measurements only.