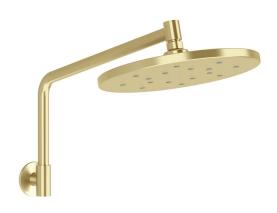

## Milli Marq Edit Overhead Shower with Arm 250mm Brushed Gold (4 Star) 21987

| SPECIFICATIONS                                              |                               |
|-------------------------------------------------------------|-------------------------------|
| Recommended Use                                             | Domestic;Commercial;Hotel     |
| Colour Finish                                               | Brushed Gold                  |
| Primary Material                                            | ABS                           |
| Recommended Pressure Range                                  | 150 - 500 kPa as per AS3500   |
| Max Continuous Working Pressure (kPa)                       | 500                           |
| Max Continuous Working Temperature (deg C)                  | 65                            |
| Min Continuous Working Temperature (deg C)                  | 5                             |
| Hot Water Unit Suitability                                  | Storage Tank; Continuous Flow |
| WARRANTY                                                    |                               |
| Warranty - Domestic Use (Years)                             | 15                            |
| Spare Parts & Labour (Years)                                | 1                             |
| Please refer to Warranty Page for full Terms and Conditions |                               |