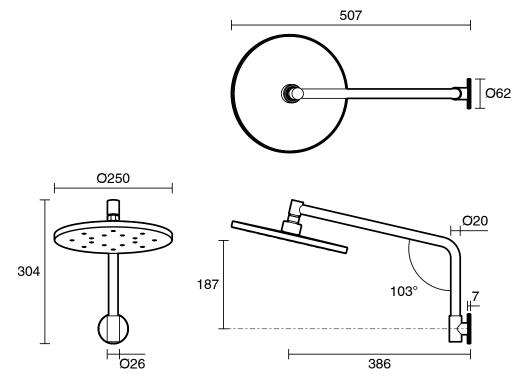

## Milli Marq Edit Overhead Shower with Arm 250mm Brushed Gold (4 Star) 21987

| SPECIFICATIONS                                              |                               |
|-------------------------------------------------------------|-------------------------------|
| Recommended Use                                             | Domestic;Commercial;Hotel     |
| Colour Finish                                               | Brushed Gold                  |
| Primary Material                                            | ABS                           |
| Recommended Pressure Range                                  | 150 - 500 kPa as per AS3500   |
| Max Continuous Working Pressure (kPa)                       | 500                           |
| Max Continuous Working Temperature (deg C)                  | 65                            |
| Min Continuous Working Temperature (deg C)                  | 5                             |
| Hot Water Unit Suitability                                  | Storage Tank; Continuous Flow |
| WARRANTY                                                    |                               |
| Warranty - Domestic Use (Years)                             | 15                            |
| Spare Parts & Labour (Years)                                | 1                             |
| Please refer to Warranty Page for full Terms and Conditions |                               |

Dimensions are nominal measurements only.