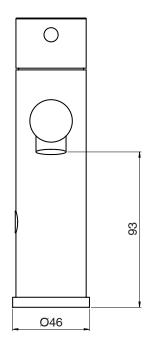

| 100-500 kPa                  |
| Maximum Continuous Working Temperature                      | 60 deg C                     |
| Suitable for Storage Tank Hot Water                         | Yes                          |
| Suitable for Continuous Flow Hot Water                      | Yes                          |
| Suitable for Gravity Feed Hot Water                         | No                           |
| WARRANTY                                                    |                              |
| Warranty - Domestic Use                                     | 10 Years                     |
| Spare Parts & Labour                                        | 12 Months                    |
| Please refer to Warranty Page for full Terms and Conditions |                              |









Dimensions are nominal measurements only.

## **CLEANING RECOMMENDATIONS:**

We recommend the use of soapy water or approved cleaners. This product should not be cleaned with abrasive materials. Damage caused by any improper treatment is not covered by the product warranty. Refer to Warranty Conditions