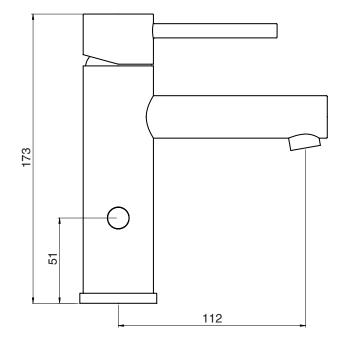

| 100-500 kPa                  |
| Maximum Continuous Working Temperature                      | 60 deg C                     |
| Suitable for Storage Tank Hot Water                         | Yes                          |
| Suitable for Continuous Flow Hot Water                      | Yes                          |
| Suitable for Gravity Feed Hot Water                         | No                           |
| WARRANTY                                                    |                              |
| Warranty - Domestic Use                                     | 10 Years                     |
| Spare Parts & Labour                                        | 12 Months                    |
| Please refer to Warranty Page for full Terms and Conditions |                              |









Dimensions are nominal measurements only.

## **CLEANING RECOMMENDATIONS:**

We recommend the use of soapy water or approved cleaners. This product should not be cleaned with abrasive materials. Damage caused by any improper treatment is not covered by the product warranty. Refer to Warranty Conditions