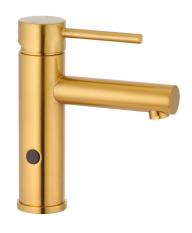

## Mizu Drift Dual Function Sensor Basin Mixer Brushed Gold - Mains Powered (6 Star)

## 9511866

| SPECIFICATIONS                                              |                              |
|-------------------------------------------------------------|------------------------------|
| Recommended Use                                             | Domestic, Hotel & Commercial |
| Colour                                                      | Brushed Gold                 |
| Finish                                                      | Brushed                      |
| Material                                                    | Brass                        |
| Recommended Pressure Range                                  | 100-500 kPa                  |
| Maximum Continuous Working Temperature                      | 60 deg C                     |
| Suitable for Storage Tank Hot Water                         | Yes                          |
| Suitable for Continuous Flow Hot Water                      | Yes                          |
| Suitable for Gravity Feed Hot Water                         | No                           |
| WARRANTY                                                    |                              |
| Warranty - Domestic Use                                     | 10 Years                     |
| Spare Parts & Labour                                        | 12 Months                    |
| Please refer to Warranty Page for full Terms and Conditions |                              |