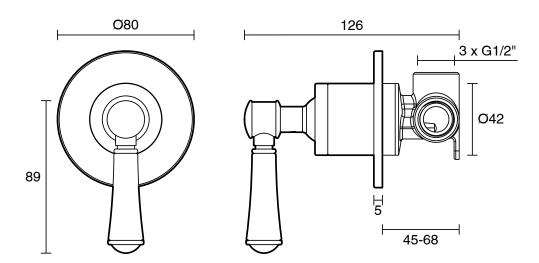

- 500 kPa per AS3500      |
| Max Continuous Working Pressure (kPa)                       | 500                           |
| Max Continuous Working Temperature (deg C)                  | 65                            |
| Min Continuous Working Temperature (deg C)                  | 5                             |
| Hot Water Unit Suitability                                  | Storage Tank; Continuous Flow |
| WARRANTY                                                    |                               |
| Warranty - Domestic Use (Years)                             | 10                            |
| Spare Parts & Labour (Years)                                | 1                             |
| Please refer to Warranty Page for full Terms and Conditions |                               |





Dimensions are nominal measurements only.

## **CLEANING RECOMMENDATIONS:**

We recommend the use of soapy water or approved cleaners. This product should not be cleaned with abrasive materials. Damage caused by any improper treatment is not covered by the product warranty. Refer to Warranty Conditions