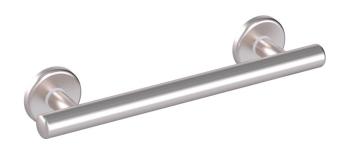

## Mizu Drift 300mm Grab Rail Straight Brushed Stainless Steel

## 2266501

| SPECIFICATIONS                                              |                                  |
|-------------------------------------------------------------|----------------------------------|
| Recommended Use                                             | Domestic, Hotel & Commercial     |
| Colour                                                      | Brushed Stainless Steel          |
| Material                                                    | 304 grade (18/8) stainless steel |
| Weight Capacity                                             | 113 kg                           |
| Fixings                                                     | Double                           |
| WARRANTY                                                    |                                  |
| Replacement Only - Domestic Use                             | 20 Years                         |
| Parts Replacement Only                                      | 12 Months                        |
| Please refer to Warranty Page for full Terms and Conditions |                                  |