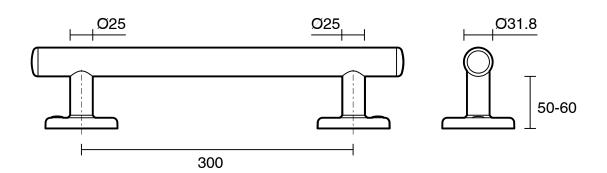

## Mizu Drift 300mm Grab Rail Straight Brushed Stainless Steel

## 2266501

| SPECIFICATIONS                                              |                                  |
|-------------------------------------------------------------|----------------------------------|
| Recommended Use                                             | Domestic, Hotel & Commercial     |
| Colour                                                      | Brushed Stainless Steel          |
| Material                                                    | 304 grade (18/8) stainless steel |
| Weight Capacity                                             | 113 kg                           |
| Fixings                                                     | Double                           |
| WARRANTY                                                    |                                  |
| Replacement Only - Domestic Use                             | 20 Years                         |
| Parts Replacement Only                                      | 12 Months                        |
| Please refer to Warranty Page for full Terms and Conditions |                                  |

Dimensions are nominal measurements only.

Disclaimer: Products in this specification manual must by regulation be installed by licensed and