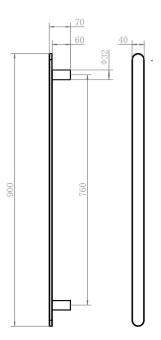

| Optional Top or Bottom       |
| Heating Method                                              | Dry Element                  |
| Power Wattage                                               | 20 W                         |
| Voltage                                                     | 12V AC 50/60Hz               |
| IP Rating                                                   | IP45                         |
| WARRANTY                                                    |                              |
| Warranty - Domestic Use                                     | 7 Years                      |
| Spare Parts & Labour                                        | 12 Months                    |
| Please refer to Warranty Page for full Terms and Conditions |                              |



Dimensions are nominal measurements only.

## **CLEANING RECOMMENDATIONS:**

We recommend the use of a soft dry cloth. This product should not be cleaned with abrasive materials or cleaning agents. Damage caused by improper treatment is not covered by the product warranty - refer to warranty conditions.