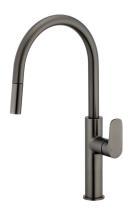

## Mizu Silk Pull Out Gooseneck Sink Mixer 2 Functions Brushed Gunmetal (5 Star)

2265812

| SPECIFICATIONS                                              |                              |
|-------------------------------------------------------------|------------------------------|
| Recommended Use                                             | Commercial, Domestic & Hotel |
| Colour                                                      | Brushed Gunmetal             |
| Primary Material                                            | Lead Free Brass              |
| Maximum Continuous Working Pressure                         | 1000 kPa                     |
| Maximum Continuous Working Temperature                      | 65 deg C                     |
| Suitable for Storage Tank Hot Water                         | Yes                          |
| Suitable for Continuous Flow Hot Water                      | Yes                          |
| Suitable for Gravity Feed Hot Water                         | No                           |
| WARRANTY                                                    |                              |
| Warranty - Domestic Use                                     | 10 Years                     |
| Spare Parts & Labour                                        | 1 Years                      |
| Please refer to Warranty Page for full Terms and Conditions |                              |