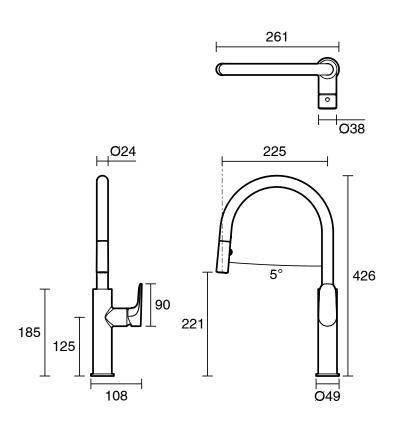

| 1000 kPa                     |
| Maximum Continuous Working Temperature                      | 65 deg C                     |
| Suitable for Storage Tank Hot Water                         | Yes                          |
| Suitable for Continuous Flow Hot Water                      | Yes                          |
| Suitable for Gravity Feed Hot Water                         | No                           |
| WARRANTY                                                    |                              |
| Warranty - Domestic Use                                     | 10 Years                     |
| Spare Parts & Labour                                        | 1 Years                      |
| Please refer to Warranty Page for full Terms and Conditions |                              |





Dimensions are nominal measurements only.

## **CLEANING RECOMMENDATIONS:**

We recommend the use of soapy water or approved cleaners. This product should not be cleaned with abrasive materials. Damage caused by any improper treatment is not covered by the product warranty. Refer to Warranty Conditions

Disclaimer: Products in this specification manual must by regulation be installed by licensed and registered trade people. The manufacturer/distributor reserves the right to vary specifications or delete models from their range without prior notification. Dimensions are nominal measurements only. Dimensions and set-outs listed are correct at time of publication however the manufacturer/distributor takes no responsibility for printing errors.

Published 05/07/2024

To see the complete Mizu