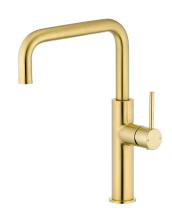

## Mizu Drift Gooseneck Sink Mixer Tap Square Brushed Brass (5 Star)

## 2266768

| SPECIFICATIONS                                              |                              |
|-------------------------------------------------------------|------------------------------|
| Recommended Use                                             | Commercial, Domestic & Hotel |
| Colour                                                      | Brushed Brass                |
| Primary Material                                            | Lead Free Brass              |
| Maximum Continuous Working Pressure                         | 1000 kPa                     |
| Maximum Continuous Working Temperature                      | 65 deg C                     |
| Suitable for Storage Tank Hot Water                         | Yes                          |
| Suitable for Continuous Flow Hot Water                      | Yes                          |
| Suitable for Gravity Feed Hot Water                         | No                           |
| WARRANTY                                                    |                              |
| Warranty - Domestic Use                                     | 10 Years                     |
| Spare Parts & Labour                                        | 1 Years                      |
| Please refer to Warranty Page for full Terms and Conditions |                              |