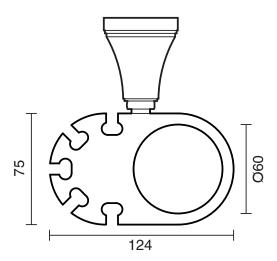

## Kado Era Toothbrush Holder Brass Gold 9507733

| SPECIFICATIONS                                              |                              |
|-------------------------------------------------------------|------------------------------|
| Recommended Use                                             | Domestic, Hotel & Commercial |
| Colour                                                      | Brass Gold                   |
| Material                                                    | Zinc/Steel                   |
| WARRANTY                                                    |                              |
| Replacement Only - Domestic Use                             | 10 Years                     |
| Parts Replacement Only                                      | 12 Months                    |
| Please refer to Warranty Page for full Terms and Conditions |                              |

Dimensions are nominal measurements only.

Disclaimer: Products in this specification manual must by regulation be installed by licensed and