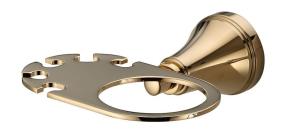

## Kado Era Toothbrush Holder Brass Gold 9507733

| SPECIFICATIONS                                              |                              |
|-------------------------------------------------------------|------------------------------|
| Recommended Use                                             | Domestic, Hotel & Commercial |
| Colour                                                      | Brass Gold                   |
| Material                                                    | Zinc/Steel                   |
| WARRANTY                                                    |                              |
| Replacement Only - Domestic Use                             | 10 Years                     |
| Parts Replacement Only                                      | 12 Months                    |
| Please refer to Warranty Page for full Terms and Conditions |                              |