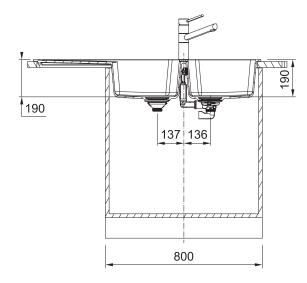

## Franke City UCG621PW Double Bowl with Drainer Inset Sink Polar White

2406927

| SPECIFICATIONS                      |                              |
|-------------------------------------|------------------------------|
| Recommended Use                     | Domestic, Hotel & Commercial |
| Plug & Waste                        | Basket Waste with Cover      |
| Bowl Type                           | Double Bowl                  |
| Bowl Configuration                  | Double Bowl with Drainer     |
| Bowl Divider                        | Full Height                  |
| Mounting                            | Inset                        |
| Overflow Configuration              | Overflow                     |
| Taphole Configuration               | 0 or 1 Taphole               |
| Sink Colour                         | Polar White                  |
| Finish                              | Matte                        |
| Material                            | Fragranite                   |
| Plug & Waste Size                   | 90mm                         |
| WARRANTY                            |                              |
| Warranty - Domestic Use             | 50 Years - Replacement Only  |
| Warranty - Commercial Use           | 12 Months - Replacement Only |
| Spare Parts (Plug and waste, clips) | 12 Months - Parts and Labour |