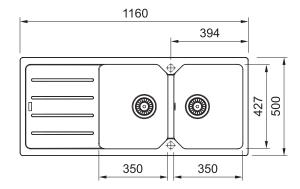

## Franke City UCG621PW Double Bowl with Drainer Inset Sink Polar White

2406927

| SPECIFICATIONS                      |                              |
|-------------------------------------|------------------------------|
| Recommended Use                     | Domestic, Hotel & Commercial |
| Plug & Waste                        | Basket Waste with Cover      |
| Bowl Type                           | Double Bowl                  |
| Bowl Configuration                  | Double Bowl with Drainer     |
| Bowl Divider                        | Full Height                  |
| Mounting                            | Inset                        |
| Overflow Configuration              | Overflow                     |
| Taphole Configuration               | 0 or 1 Taphole               |
| Sink Colour                         | Polar White                  |
| Finish                              | Matte                        |
| Material                            | Fragranite                   |
| Plug & Waste Size                   | 90mm                         |
| WARRANTY                            |                              |
| Warranty - Domestic Use             | 50 Years - Replacement Only  |
| Warranty - Commercial Use           | 12 Months - Replacement Only |
| Spare Parts (Plug and waste, clips) | 12 Months - Parts and Labour |