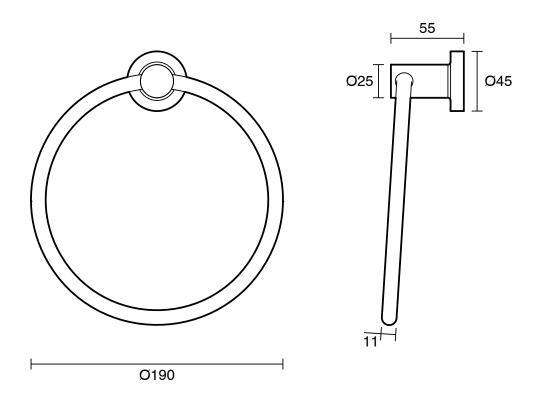

|                           |
|-------------------------------------------------------------|---------------------------|
| Recommended Use                                             | Domestic;Hotel;Commercial |
| Colour Finish                                               | Brushed Smoke Gunmetal    |
| Primary Material                                            | Brass                     |
| WARRANTY                                                    |                           |
| Replacement Only - Domestic Use (Years)                     | 15                        |
| Parts Replacement Only (Years)                              | 15                        |
| Please refer to Warranty Page for full Terms and Conditions |                           |





Dimensions are nominal measurements only.

## **CLEANING RECOMMENDATIONS:**

We recommend the use of soapy water or approved cleaners. This product should not be cleaned with abrasive materials. Damage caused by any improper treatment is not covered by the product warranty. Refer to Warranty Conditions

Disclaimer: Products in this specification manual must by regulation be installed by licensed and registered trade people. The manufacturer/distributor reserves the right to vary specifications or delete models from their range without prior notification. Dimensions are nominal measurements only. Dimensions and set-outs listed are correct at time of publication however the manufacturer/distributor takes no responsibility for printing errors.

Published 12/03/2025

To see the complete Suss