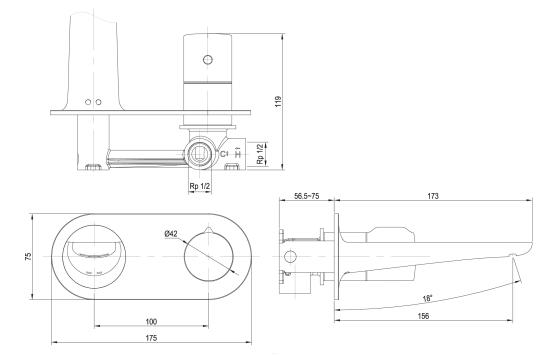

# المنال: FLOW WALL BASIN MIXER SET

Dimensions are nominal measurements only.

| SPECIFICATIONS           |                                                                                  |                    |
|--------------------------|----------------------------------------------------------------------------------|--------------------|
| Recommended Use          | Domestic, Hotel & Commercial                                                     |                    |
| Colour                   | Chrome                                                                           |                    |
| Material                 | Brass                                                                            |                    |
| Pressure Rating          | Minimum Continuous Working Pressure<br>Maximum Continuous Working Pressure       | 150 kPa<br>500 kPa |
| Temperature Rating       | Minimum Continuous Working Temperature<br>Maximum Continuous Working Temperature | 1°C<br>75°C        |
| Suitable Hot Water Units | Storage Tank<br>Continuous Flow<br>Gravity Feed                                  | Yes<br>Yes<br>No   |
| Cartridge Type           | Progressive                                                                      |                    |
| Retrofit Suitability     | No                                                                               |                    |
|                          |                                                                                  |                    |

### المنالة FLOW WALL BASIN MIXER SET

**INSTALLATION INSTRUCTIONS** 

### Please consider height and position of basin before roughing in product.

Mixer must be installed to the requirements of AS/NZS 3500 by a qualified plumber. Your mixer comes to you already factory assembled and tested. We do not recommend the dismantling of any internal part of the mixer. The mixers are factory tested and sealed so as to give the best performance.

- 1. Please flush out new pipe work prior to connecting the new mixer
- 2. This mixer is suitable for high pressure where both hot and cold water supply is at 150kPa or above
- 3. During installation protect the exposed finish surface by using the plastic cover provided. Please pay attention to the minimum/maximum depth. Allow for finished wall thickness
- 4. In a typical installation, the mixer is mounted on the timber/metal noggin and secured with screws (not provided)
- 5. NOTE: Ensure mixer body is level.
- 6. Mixer must be installed with water outlet on the left. Connect the mixer to hot and cold water supply as per markings on mixer body
- 7. Pressure test all connections. Leaking joints are not covered by the warranty
- 8. When the wall is finished, remove the plastic cover and fit dress plate, handle and outlet by securing grub screw.