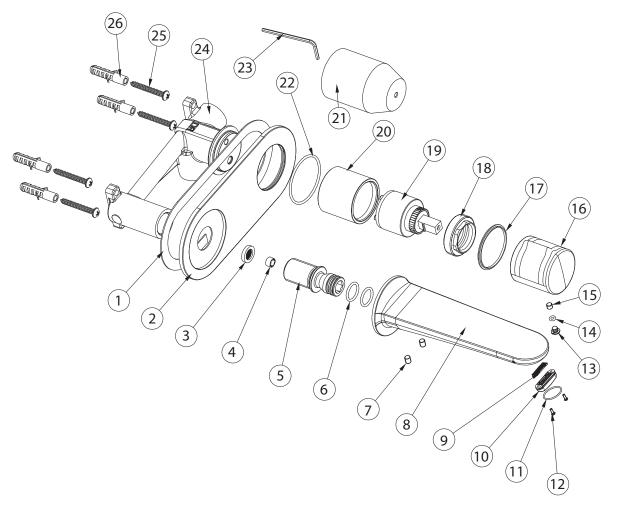

## Mili FLOW WALL BASIN MIXER SET

**COMPONENT LISTING** 

| No. | Description            |
|-----|------------------------|
| 1   | Seal                   |
| 2   | Dress Plate            |
| 3   | Filter Mesh            |
| 4   | Flow Restrictor        |
| 5   | Water Outlet Connector |
| 6   | O Ring                 |
| 7   | Grub Screw             |
| 8   | Wall Outlet            |
| 9   | Aerator Complete       |
| 10  |                        |
| 11  |                        |
| 12  |                        |
| 13  | Handle Cap             |

| No. | Description           |
|-----|-----------------------|
| 14  | O Ring                |
| 15  | Grub Screw            |
| 16  | Mixer Handle          |
| 17  | Teflon Glide Ring     |
| 18  | Cartridge Locknut     |
| 19  | Cartridge             |
| 20  | Cartridge Sleeve      |
| 21  | Protective Cover      |
| 22  | O Ring                |
| 23  | Allen Key             |
| 24  | Mixer Breech Assembly |
| 25  | Screw                 |
| 26  | Fixing Plugs          |
|     |                       |