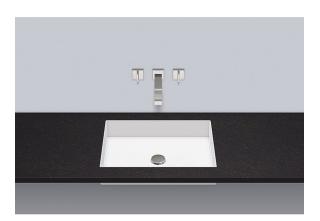

## Alape Metaphor Flush Mounted Basin 500mm White

9506197

| Recommended Use                   | Domestic, Hotel & Commercial                                                                                                     |
|-----------------------------------|----------------------------------------------------------------------------------------------------------------------------------|
| Material                          | Enamelled Glazed Steel                                                                                                           |
| Colour                            | White                                                                                                                            |
| Bowl Capacity                     | 17 Litres                                                                                                                        |
| Weight                            | 9.6kgs                                                                                                                           |
| Fixing                            | Flush Mounted (Adhesive supplied)                                                                                                |
| Taphole Configuration             | No Taphole                                                                                                                       |
| Overflow Configuration            | No Overflow                                                                                                                      |
| Plug & Waste                      | 32 x 40mm Plug and Waste.<br>(NOTE: European waste is<br>supplied with the product. Not<br>suitable for Australian application.) |
| Tapware                           | Sold Separately                                                                                                                  |
| WARRANTY                          |                                                                                                                                  |
| Warranty - Domestic Use           | 15 Years                                                                                                                         |
| Spare Parts & Labour              | 12 Months                                                                                                                        |
| Please refer to Warranty Page for | full Terms and Conditions                                                                                                        |