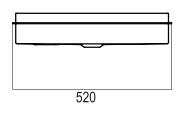

## Alape Metaphor Flush Mounted Basin 500mm White

9506197

| Recommended Use                   | Domestic, Hotel & Commercial                                                                                                     |
|-----------------------------------|----------------------------------------------------------------------------------------------------------------------------------|
| Material                          | Enamelled Glazed Steel                                                                                                           |
| Colour                            | White                                                                                                                            |
| Bowl Capacity                     | 17 Litres                                                                                                                        |
| Weight                            | 9.6kgs                                                                                                                           |
| Fixing                            | Flush Mounted (Adhesive supplied)                                                                                                |
| Taphole Configuration             | No Taphole                                                                                                                       |
| Overflow Configuration            | No Overflow                                                                                                                      |
| Plug & Waste                      | 32 x 40mm Plug and Waste.<br>(NOTE: European waste is<br>supplied with the product. Not<br>suitable for Australian application.) |
| Tapware                           | Sold Separately                                                                                                                  |
| WARRANTY                          |                                                                                                                                  |
| Warranty - Domestic Use           | 15 Years                                                                                                                         |
| Spare Parts & Labour              | 12 Months                                                                                                                        |
| Please refer to Warranty Page for | full Terms and Conditions                                                                                                        |

Dimensions are nominal measurements only.