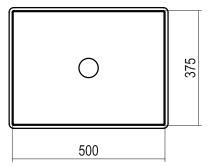

## Alape Metaphor Flush Mounted Basin 500mm White

9506197

| Recommended Use                   | Domestic, Hotel & Commercial                                                                                                     |
|-----------------------------------|----------------------------------------------------------------------------------------------------------------------------------|
| Material                          | Enamelled Glazed Steel                                                                                                           |
| Colour                            | White                                                                                                                            |
| Bowl Capacity                     | 17 Litres                                                                                                                        |
| Weight                            | 9.6kgs                                                                                                                           |
| Fixing                            | Flush Mounted (Adhesive supplied)                                                                                                |
| Taphole Configuration             | No Taphole                                                                                                                       |
| Overflow Configuration            | No Overflow                                                                                                                      |
| Plug & Waste                      | 32 x 40mm Plug and Waste.<br>(NOTE: European waste is<br>supplied with the product. Not<br>suitable for Australian application.) |
| Tapware                           | Sold Separately                                                                                                                  |
| WARRANTY                          |                                                                                                                                  |
| Warranty - Domestic Use           | 15 Years                                                                                                                         |
| Spare Parts & Labour              | 12 Months                                                                                                                        |
| Please refer to Warranty Page for | full Terms and Conditions                                                                                                        |

Dimensions are nominal measurements only.