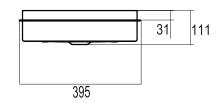

## Alape Metaphor Flush Mounted Basin 500mm White

9506197

| Recommended Use                   | Domestic, Hotel & Commercial                                                                                                     |
|-----------------------------------|----------------------------------------------------------------------------------------------------------------------------------|
| Material                          | Enamelled Glazed Steel                                                                                                           |
| Colour                            | White                                                                                                                            |
| Bowl Capacity                     | 17 Litres                                                                                                                        |
| Weight                            | 9.6kgs                                                                                                                           |
| Fixing                            | Flush Mounted (Adhesive supplied)                                                                                                |
| Taphole Configuration             | No Taphole                                                                                                                       |
| Overflow Configuration            | No Overflow                                                                                                                      |
| Plug & Waste                      | 32 x 40mm Plug and Waste.<br>(NOTE: European waste is<br>supplied with the product. Not<br>suitable for Australian application.) |
| Tapware                           | Sold Separately                                                                                                                  |
| WARRANTY                          |                                                                                                                                  |
| Warranty - Domestic Use           | 15 Years                                                                                                                         |
| Spare Parts & Labour              | 12 Months                                                                                                                        |
| Please refer to Warranty Page for | full Terms and Conditions                                                                                                        |

Dimensions are nominal measurements only.