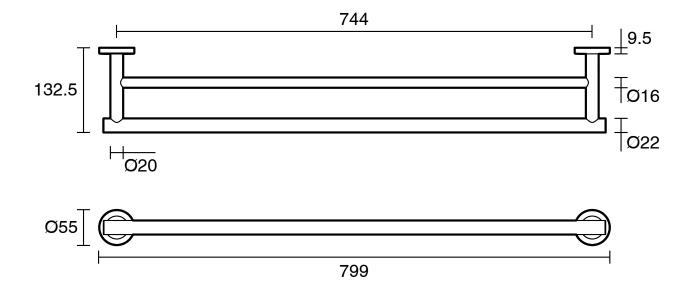

-------------------------------|---------------------------|
| Recommended Use                                             | Domestic;Commercial;Hotel |
| Colour Category                                             | White                     |
| Colour Finish                                               | Matte White               |
| Primary Material                                            | Brass                     |
| WARRANTY                                                    |                           |
| Replacement Only - Domestic Use                             | 15                        |
| Parts Replacement Only                                      | 1                         |
| Please refer to Warranty Page for full Terms and Conditions |                           |





Dimensions are nominal measurements only.

## **CLEANING RECOMMENDATIONS:**

We recommend the use of soapy water or approved cleaners. This product should not be cleaned with abrasive materials. Damage caused by any improper treatment is not covered by the product warranty. Refer to Warranty Conditions

Disclaimer: Products in this specification manual must by regulation be installed by licensed and registered trade people. The manufacturer/distributor reserves the right to vary specifications or delete models from their range without prior notification. Dimensions are nominal measurements only. Dimensions and set-outs listed are correct at time of publication however the manufacturer/distributor takes no responsibility for printing errors.

Published 11/11/2024

To see the complete Roca