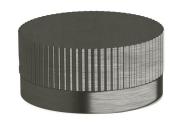

## Milli Pure Progressive Hob Mixer Tap with Linear Textured Handle PVD Brushed Gunmetal 9511673

| SPECIFICATIONS                                              |                              |
|-------------------------------------------------------------|------------------------------|
| Recommended Use                                             | Domestic;Hotel;Commercial    |
| Colour Finish                                               | Brushed Gunmetal             |
| Primary Material                                            | DR Brass                     |
| Recommended Pressure Range                                  | 150 - 500 kPa as per AS3500  |
| Max Continuous Working Temperature (deg C)                  | 65                           |
| Min Continuous Working Temperature (deg C)                  | 5                            |
| Hot Water Unit Suitability                                  | Storage Tank;Continuous Flow |
| WARRANTY                                                    |                              |
| Warranty - Domestic Use (Years)                             | 15                           |
| Spare Parts & Labour (Years)                                | 1                            |
| Please refer to Warranty Page for full Terms and Conditions |                              |