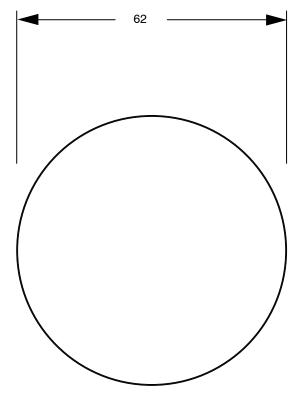

| DR Brass                     |
| Recommended Pressure Range                                  | 150 - 500 kPa as per AS3500  |
| Max Continuous Working Temperature (deg C)                  | 65                           |
| Min Continuous Working Temperature (deg C)                  | 5                            |
| Hot Water Unit Suitability                                  | Storage Tank;Continuous Flow |
| WARRANTY                                                    |                              |
| Warranty - Domestic Use (Years)                             | 15                           |
| Spare Parts & Labour (Years)                                | 1                            |
| Please refer to Warranty Page for full Terms and Conditions |                              |







Dimensions are nominal measurements only.

## **CLEANING RECOMMENDATIONS:**

We recommend the use of soapy water or approved cleaners. This product should not be cleaned with abrasive materials. Damage caused by any improper treatment is not covered by the product warranty. Refer to Warranty Conditions