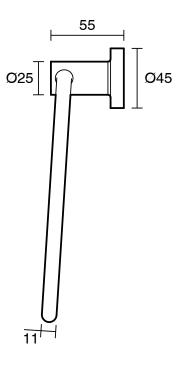

|                           |
|-------------------------------------------------------------|---------------------------|
| Recommended Use                                             | Domestic;Hotel;Commercial |
| Colour Finish                                               | Brushed Platinum Gold     |
| Primary Material                                            | Brass                     |
| WARRANTY                                                    |                           |
| Replacement Only - Domestic Use (Years)                     | 15                        |
| Parts Replacement Only (Years)                              | 15                        |
| Please refer to Warranty Page for full Terms and Conditions |                           |







Dimensions are nominal measurements only.

## **CLEANING RECOMMENDATIONS:**

We recommend the use of soapy water or approved cleaners. This product should not be cleaned with abrasive materials. Damage caused by any improper treatment is not covered by the product warranty. Refer to Warranty Conditions