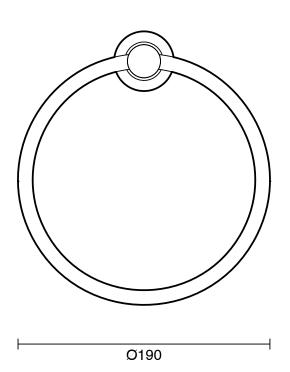

|                           |
|-------------------------------------------------------------|---------------------------|
| Recommended Use                                             | Domestic;Hotel;Commercial |
| Colour Finish                                               | Brushed Platinum Gold     |
| Primary Material                                            | Brass                     |
| WARRANTY                                                    |                           |
| Replacement Only - Domestic Use (Years)                     | 15                        |
| Parts Replacement Only (Years)                              | 15                        |
| Please refer to Warranty Page for full Terms and Conditions |                           |







Dimensions are nominal measurements only.

## **CLEANING RECOMMENDATIONS:**

We recommend the use of soapy water or approved cleaners. This product should not be cleaned with abrasive materials. Damage caused by any improper treatment is not covered by the product warranty. Refer to Warranty Conditions