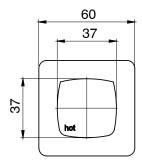

| 150 - 500 kPa                |
| Maximum Continuous Working Temperature                      | 75 deg C                     |
| Suitable for Storage Tank Hot Water                         | Yes                          |
| Suitable for Continuous Flow Hot Water                      | Yes                          |
| Suitable for Gravity Feed Hot Water                         | No                           |
| WARRANTY                                                    |                              |
| Warranty - Domestic Use                                     | 15 Years                     |
| Spare Parts & Labour                                        | 12 Months                    |
| Please refer to Warranty Page for full Terms and Conditions |                              |











Dimensions are nominal measurements only.

## **CLEANING RECOMMENDATIONS:**

We recommend the use of soapy water or approved cleaners. This product should not be cleaned with abrasive materials. Damage caused by any improper treatment is not covered by the product warranty. Refer to Warranty Conditions