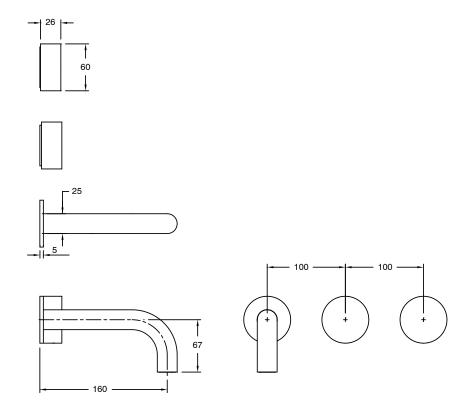

Brass                      |
| Recommended Pressure Range                                  | 150 - 500 kPa as per AS3500   |
| Max Continuous Working Temperature (deg C)                  | 65                            |
| Min Continuous Working Temperature (deg C)                  | 5                             |
| Hot Water Unit Suitability                                  | Storage Tank; Continuous Flow |
| WARRANTY                                                    |                               |
| Warranty - Domestic Use (Years)                             | 15                            |
| Spare Parts & Labour (Years)                                | 1                             |
| Please refer to Warranty Page for full Terms and Conditions |                               |





Dimensions are nominal measurements only.

## **CLEANING RECOMMENDATIONS:**

We recommend the use of soapy water or approved cleaners. This product should not be cleaned with abrasive materials. Damage caused by any improper treatment is not covered by the product warranty. Refer to Warranty Conditions