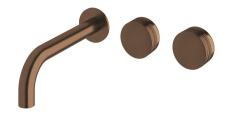

## Milli Pure Wall Bath Hostess System 200mm Right Hand with Cirque Textured Handles PVD Brushed Bronze 9511054

| SPECIFICATIONS                                              |                               |
|-------------------------------------------------------------|-------------------------------|
| Recommended Use                                             | Domestic;Hotel;Commercial     |
| Colour Finish                                               | Brushed Bronze                |
| Primary Material                                            | DR Brass                      |
| Recommended Pressure Range                                  | 150 - 500 kPa as per AS3500   |
| Max Continuous Working Temperature (deg C)                  | 65                            |
| Min Continuous Working Temperature (deg C)                  | 5                             |
| Hot Water Unit Suitability                                  | Storage Tank; Continuous Flow |
| WARRANTY                                                    |                               |
| Warranty - Domestic Use (Years)                             | 15                            |
| Spare Parts & Labour (Years)                                | 1                             |
| Please refer to Warranty Page for full Terms and Conditions |                               |