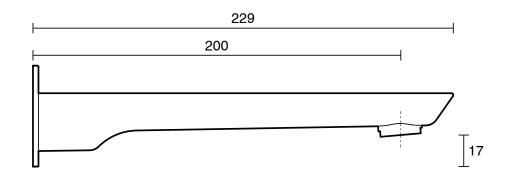

## Mizu Bliss Bath Outlet 200mm White / Chrome

Dimensions are nominal measurements only.