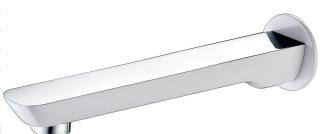

| 150 - 500 kPa                |
| Maximum Continuous Working Temperature                      | 80 deg C                     |
| Suitable for Storage Tank Hot Water                         | Yes                          |
| Suitable for Continuous Flow Hot Water                      | Yes                          |
| Suitable for Gravity Feed Hot Water                         | No                           |
| WARRANTY                                                    |                              |
| Warranty - Domestic Use                                     | 10 Years                     |
| Spare Parts & Labour                                        | 12 Months                    |
| Please refer to Warranty Page for full Terms and Conditions |                              |







Dimensions are nominal measurements only.

## **CLEANING RECOMMENDATIONS:**

We recommend the use of soapy water or approved cleaners. This product should not be cleaned with abrasive materials. Damage caused by any improper treatment is not covered by the product warranty. Refer to Warranty Conditions