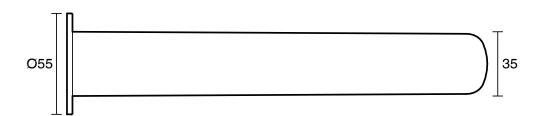

## Mizu Bliss Bath Outlet 200mm White / Chrome

Dimensions are nominal measurements only.