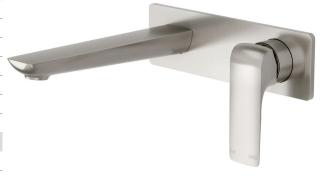

## Milli Glance Wall Basin Mixer Tap Set 180mm Brushed Nickel (6 Star)

## 2285960

| SPECIFICATIONS                                              |                              |
|-------------------------------------------------------------|------------------------------|
| Recommended Use                                             | Domestic, Hotel & Commercial |
| Colour                                                      | Brushed Nickel               |
| Finish                                                      | Brushed                      |
| Material                                                    | DR Brass                     |
| Recommended Pressure Range                                  | 150 - 500 kPa                |
| Maximum Continuous Working Temperature                      | 65 deg C                     |
| Suitable for Storage Tank Hot Water                         | Yes                          |
| Suitable for Continuous Flow Hot Water                      | Yes                          |
| Suitable for Gravity Feed Hot Water                         | No                           |
| WARRANTY                                                    |                              |
| Warranty - Domestic Use                                     | 15 Years                     |
| Spare Parts & Labour                                        | 12 Months                    |
| Please refer to Warranty Page for full Terms and Conditions |                              |