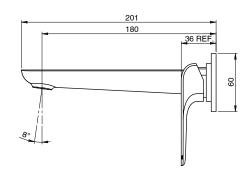

| 150 - 500 kPa                |
| Maximum Continuous Working Temperature                      | 65 deg C                     |
| Suitable for Storage Tank Hot Water                         | Yes                          |
| Suitable for Continuous Flow Hot Water                      | Yes                          |
| Suitable for Gravity Feed Hot Water                         | No                           |
| WARRANTY                                                    |                              |
| Warranty - Domestic Use                                     | 15 Years                     |
| Spare Parts & Labour                                        | 12 Months                    |
| Please refer to Warranty Page for full Terms and Conditions |                              |









Dimensions are nominal measurements only.

## **CLEANING RECOMMENDATIONS:**

We recommend the use of soapy water or approved cleaners. This product should not be cleaned with abrasive materials. Damage caused by any improper treatment is not covered by the product warranty. Refer to Warranty Conditions