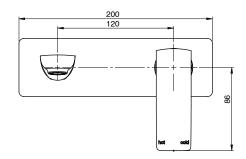

| 150 - 500 kPa                |
| Maximum Continuous Working Temperature                      | 65 deg C                     |
| Suitable for Storage Tank Hot Water                         | Yes                          |
| Suitable for Continuous Flow Hot Water                      | Yes                          |
| Suitable for Gravity Feed Hot Water                         | No                           |
| WARRANTY                                                    |                              |
| Warranty - Domestic Use                                     | 15 Years                     |
| Spare Parts & Labour                                        | 12 Months                    |
| Please refer to Warranty Page for full Terms and Conditions |                              |









Dimensions are nominal measurements only.

## **CLEANING RECOMMENDATIONS:**

We recommend the use of soapy water or approved cleaners. This product should not be cleaned with abrasive materials. Damage caused by any improper treatment is not covered by the product warranty. Refer to Warranty Conditions