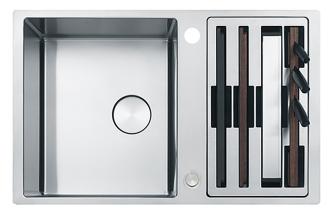

## Franke Bow Prep Centre Undermount Double Bowl Sink Stainless Steel BWX120-41/27

## 2406001

| SPECIFICATIONS                                              |                                                     |
|-------------------------------------------------------------|-----------------------------------------------------|
| Recommended Use                                             | Domestic                                            |
| Material                                                    | Stainless Steel                                     |
| Gauge                                                       | 10mm                                                |
| Colour                                                      | Stainless Steel                                     |
| Finish                                                      | Matte Satin                                         |
| Bowl Configuration                                          | Left & Right Hand Bowls                             |
| Sink Installation                                           | Undermount                                          |
| Waste Type                                                  | Stainless Steel Basket and<br>Semi Integrated Waste |
| Overflow Configuration                                      | Overflow                                            |
| Sink Formation                                              | Pressed - 1 Piece                                   |
| Taphole Configuration                                       | 1 Taphole                                           |
| WARRANTY                                                    |                                                     |
| Replacement Only - Domestic Use                             | 50 Years                                            |
| Parts Replacement Only                                      | 50 Years                                            |
| Please refer to Warranty Page for full Terms and Conditions |                                                     |