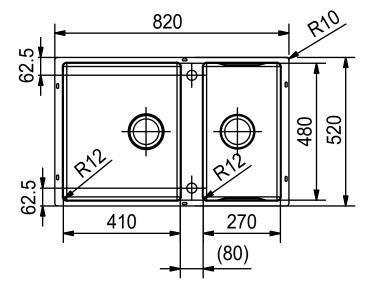

Sinks must be installed using a cutout template.

No responsibility will be taken for damage that occurs where a template has not been used.

Dimensions are nominal measurements only.