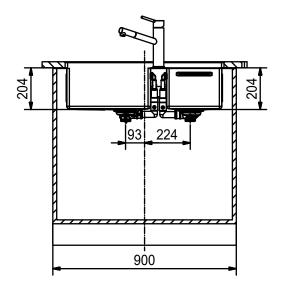

Sinks must be installed using a cutout template.

No responsibility will be taken for damage that occurs where a template has not been used.

Dimensions are nominal measurements only.