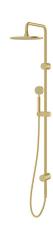

## Milli Mood Edit Twin Rail Shower with Top Rail Water Inlet PVD Brushed Gold (3 Star) 9510977

| SPECIFICATIONS                                              |                              |
|-------------------------------------------------------------|------------------------------|
| Recommended Use                                             | Domestic;Hotel;Commercial    |
| Colour Finish                                               | Brushed Gold                 |
| Primary Material                                            | DR Brass                     |
| Recommended Pressure Range                                  | 150 - 500 kPa as per AS3500  |
| Max Continuous Working Temperature (deg C)                  | 65                           |
| Min Continuous Working Temperature (deg C)                  | 5                            |
| Hot Water Unit Suitability                                  | Storage Tank;Continuous Flow |
| WARRANTY                                                    |                              |
| Warranty - Domestic Use (Years)                             | 15                           |
| Spare Parts & Labour (Years)                                | 1                            |
| Please refer to Warranty Page for full Terms and Conditions |                              |