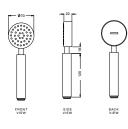

| DR Brass                     |
| Recommended Pressure Range                                  | 150 - 500 kPa as per AS3500  |
| Max Continuous Working Temperature (deg C)                  | 65                           |
| Min Continuous Working Temperature (deg C)                  | 5                            |
| Hot Water Unit Suitability                                  | Storage Tank;Continuous Flow |
| WARRANTY                                                    |                              |
| Warranty - Domestic Use (Years)                             | 15                           |
| Spare Parts & Labour (Years)                                | 1                            |
| Please refer to Warranty Page for full Terms and Conditions |                              |













Dimensions are nominal measurements only.

## **CLEANING RECOMMENDATIONS:**

We recommend the use of soapy water or approved cleaners. This product should not be cleaned with abrasive materials. Damage caused by any improper treatment is not covered by the product warranty. Refer to Warranty Conditions