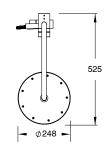

| DR Brass                     |
| Recommended Pressure Range                                  | 150 - 500 kPa as per AS3500  |
| Max Continuous Working Temperature (deg C)                  | 65                           |
| Min Continuous Working Temperature (deg C)                  | 5                            |
| Hot Water Unit Suitability                                  | Storage Tank;Continuous Flow |
| WARRANTY                                                    |                              |
| Warranty - Domestic Use (Years)                             | 15                           |
| Spare Parts & Labour (Years)                                | 1                            |
| Please refer to Warranty Page for full Terms and Conditions |                              |













Dimensions are nominal measurements only.

## **CLEANING RECOMMENDATIONS:**

We recommend the use of soapy water or approved cleaners. This product should not be cleaned with abrasive materials. Damage caused by any improper treatment is not covered by the product warranty. Refer to Warranty Conditions