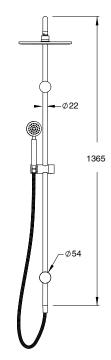

| DR Brass                     |
| Recommended Pressure Range                                  | 150 - 500 kPa as per AS3500  |
| Max Continuous Working Temperature (deg C)                  | 65                           |
| Min Continuous Working Temperature (deg C)                  | 5                            |
| Hot Water Unit Suitability                                  | Storage Tank;Continuous Flow |
| WARRANTY                                                    |                              |
| Warranty - Domestic Use (Years)                             | 15                           |
| Spare Parts & Labour (Years)                                | 1                            |
| Please refer to Warranty Page for full Terms and Conditions |                              |













Dimensions are nominal measurements only.

## **CLEANING RECOMMENDATIONS:**

We recommend the use of soapy water or approved cleaners. This product should not be cleaned with abrasive materials. Damage caused by any improper treatment is not covered by the product warranty. Refer to Warranty Conditions