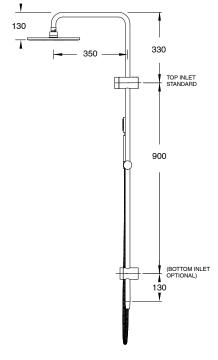

DR Brass                     |
| Recommended Pressure Range                                  | 150 - 500 kPa as per AS3500  |
| Max Continuous Working Temperature (deg C)                  | 65                           |
| Min Continuous Working Temperature (deg C)                  | 5                            |
| Hot Water Unit Suitability                                  | Storage Tank;Continuous Flow |
| WARRANTY                                                    |                              |
| Warranty - Domestic Use (Years)                             | 15                           |
| Spare Parts & Labour (Years)                                | 1                            |
| Please refer to Warranty Page for full Terms and Conditions |                              |













Dimensions are nominal measurements only.

## **CLEANING RECOMMENDATIONS:**

We recommend the use of soapy water or approved cleaners. This product should not be cleaned with abrasive materials. Damage caused by any improper treatment is not covered by the product warranty. Refer to Warranty Conditions