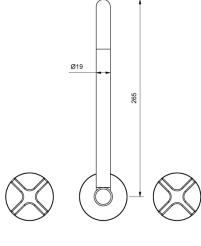

| 150 - 500 kPa                |
| Maximum Continuous Working Temperature                      | 80 deg C                     |
| Suitable for Storage Tank Hot Water                         | Yes                          |
| Suitable for Continuous Flow Hot Water                      | Yes                          |
| Suitable for Gravity Feed Hot Water                         | No                           |
| WARRANTY                                                    |                              |
| Warranty - Domestic Use                                     | 15 Years                     |
| Spare Parts & Labour                                        | 5 Years                      |
| Please refer to Warranty Page for full Terms and Conditions |                              |









Dimensions are nominal measurements only.

## **CLEANING RECOMMENDATIONS:**

We recommend the use of soapy water or approved cleaners. This product should not be cleaned with abrasive materials. Damage caused by any improper treatment is not covered by the product warranty. Refer to Warranty Conditions