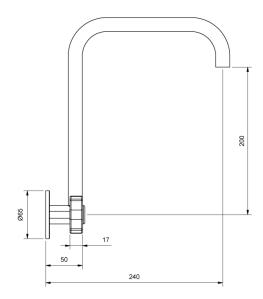

| 150 - 500 kPa                |
| Maximum Continuous Working Temperature                      | 80 deg C                     |
| Suitable for Storage Tank Hot Water                         | Yes                          |
| Suitable for Continuous Flow Hot Water                      | Yes                          |
| Suitable for Gravity Feed Hot Water                         | No                           |
| WARRANTY                                                    |                              |
| Warranty - Domestic Use                                     | 15 Years                     |
| Spare Parts & Labour                                        | 5 Years                      |
| Please refer to Warranty Page for full Terms and Conditions |                              |









Dimensions are nominal measurements only.

## **CLEANING RECOMMENDATIONS:**

We recommend the use of soapy water or approved cleaners. This product should not be cleaned with abrasive materials. Damage caused by any improper treatment is not covered by the product warranty. Refer to Warranty Conditions