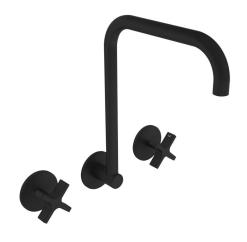

| 150 - 500 kPa                |
| Maximum Continuous Working Temperature                      | 80 deg C                     |
| Suitable for Storage Tank Hot Water                         | Yes                          |
| Suitable for Continuous Flow Hot Water                      | Yes                          |
| Suitable for Gravity Feed Hot Water                         | No                           |
| WARRANTY                                                    |                              |
| Warranty - Domestic Use                                     | 15 Years                     |
| Spare Parts & Labour                                        | 5 Years                      |
| Please refer to Warranty Page for full Terms and Conditions |                              |









Dimensions are nominal measurements only.

## **CLEANING RECOMMENDATIONS:**

We recommend the use of soapy water or approved cleaners. This product should not be cleaned with abrasive materials. Damage caused by any improper treatment is not covered by the product warranty. Refer to Warranty Conditions