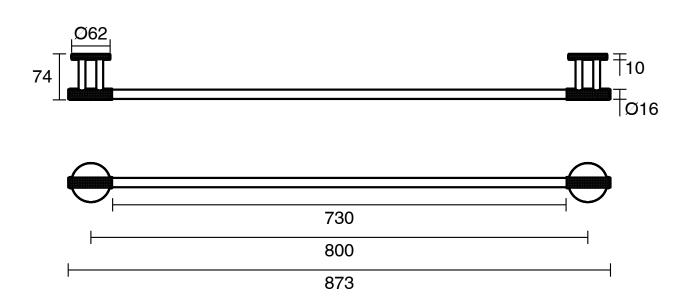

|                           |
|-------------------------------------------------------------|---------------------------|
| Recommended Use                                             | Domestic;Commercial;Hotel |
| Colour Finish                                               | Chrome                    |
| Primary Material                                            | Brass                     |
| WARRANTY                                                    |                           |
| Replacement Only - Domestic Use (Years)                     | 15                        |
| Parts Replacement Only (Years)                              | 1                         |
| Please refer to Warranty Page for full Terms and Conditions |                           |





Dimensions are nominal measurements only.

## **CLEANING RECOMMENDATIONS:**

We recommend the use of soapy water or approved cleaners. This product should not be cleaned with abrasive materials. Damage caused by any improper treatment is not covered by the product warranty. Refer to Warranty Conditions