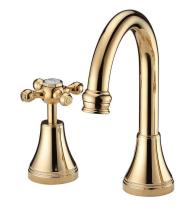

## Kado Era Basin Set Fixed Cross Handles Brass Gold (5 Star)

## 9507571

| SPECIFICATIONS                                              |                              |
|-------------------------------------------------------------|------------------------------|
| Recommended Use                                             | Domestic, Hotel & Commercial |
| Colour                                                      | Brass Gold                   |
| Finish                                                      | Polished                     |
| Material                                                    | DR Brass                     |
| Recommended Pressure Range                                  | 150 - 500 kPa                |
| Maximum Continuous Working Temperature                      | 80 deg C                     |
| Suitable for Storage Tank Hot Water                         | Yes                          |
| Suitable for Continuous Flow Hot Water                      | Yes                          |
| Suitable for Gravity Feed Hot Water                         | No                           |
| WARRANTY                                                    |                              |
| Warranty - Domestic Use                                     | 10 Years                     |
| Spare Parts & Labour                                        | 12 Months                    |
| Please refer to Warranty Page for full Terms and Conditions |                              |