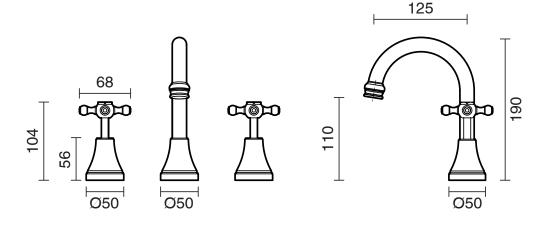

| 150 - 500 kPa                |
| Maximum Continuous Working Temperature                      | 80 deg C                     |
| Suitable for Storage Tank Hot Water                         | Yes                          |
| Suitable for Continuous Flow Hot Water                      | Yes                          |
| Suitable for Gravity Feed Hot Water                         | No                           |
| WARRANTY                                                    |                              |
| Warranty - Domestic Use                                     | 10 Years                     |
| Spare Parts & Labour                                        | 12 Months                    |
| Please refer to Warranty Page for full Terms and Conditions |                              |









Dimensions are nominal measurements only.

## **CLEANING RECOMMENDATIONS:**

We recommend the use of soapy water or approved cleaners. This product should not be cleaned with abrasive materials. Damage caused by any improper treatment is not covered by the product warranty. Refer to Warranty Conditions