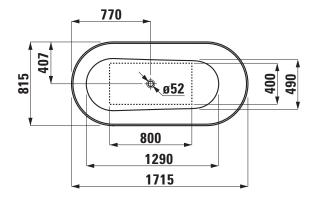

## LAUFEN Kartell Freestanding Bath 1715mm Overflow Sentec White 1708304

| SPECIFICATIONS                                              |                              |
|-------------------------------------------------------------|------------------------------|
| Recommended Use                                             | Domestic, Hotel & Commercial |
| Material                                                    | Sentec Solid Surface         |
| Colour                                                      | White                        |
| Capacity                                                    | 275 ltr                      |
| Weight                                                      | 104 kg                       |
| Overflow Configuration                                      | Overflow                     |
| Plug & Waste                                                | Sold Separately              |
| WARRANTY                                                    |                              |
| Warranty - Domestic Use                                     | 15 Years                     |
| Spare Parts & Labour                                        | 12 Months                    |
| Please refer to Warranty Page for full Terms and Conditions |                              |

Dimensions are nominal measurements only.