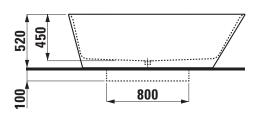

## LAUFEN Kartell Freestanding Bath 1715mm Overflow Sentec White 1708304

| SPECIFICATIONS                                              |                              |
|-------------------------------------------------------------|------------------------------|
| Recommended Use                                             | Domestic, Hotel & Commercial |
| Material                                                    | Sentec Solid Surface         |
| Colour                                                      | White                        |
| Capacity                                                    | 275 ltr                      |
| Weight                                                      | 104 kg                       |
| Overflow Configuration                                      | Overflow                     |
| Plug & Waste                                                | Sold Separately              |
| WARRANTY                                                    |                              |
| Warranty - Domestic Use                                     | 15 Years                     |
| Spare Parts & Labour                                        | 12 Months                    |
| Please refer to Warranty Page for full Terms and Conditions |                              |

Dimensions are nominal measurements only.