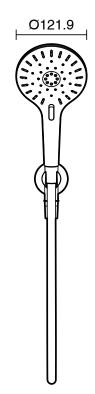

| Black                        |
| Colour Finish                                               | Matte Black                  |
| Max Continuous Working Pressure (kPa)                       | 500                          |
| Max Continuous Working Temperature (deg C)                  | 60                           |
| Hot Water Unit Suitability                                  | Storage Tank;Continuous Flow |
| WARRANTY                                                    |                              |
| Warranty - Domestic Use (Years)                             | 15                           |
| Spare Parts & Labour (Years)                                | 1                            |
| Please refer to Warranty Page for full Terms and Conditions |                              |









Dimensions are nominal measurements only.

## **CLEANING RECOMMENDATIONS:**

We recommend the use of soapy water or approved cleaners. This product should not be cleaned with abrasive materials. Damage caused by any improper treatment is not covered by the product warranty. Refer to Warranty Conditions