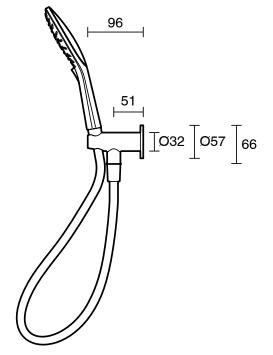

| Black                        |
| Colour Finish                                               | Matte Black                  |
| Max Continuous Working Pressure (kPa)                       | 500                          |
| Max Continuous Working Temperature (deg C)                  | 60                           |
| Hot Water Unit Suitability                                  | Storage Tank;Continuous Flow |
| WARRANTY                                                    |                              |
| Warranty - Domestic Use (Years)                             | 15                           |
| Spare Parts & Labour (Years)                                | 1                            |
| Please refer to Warranty Page for full Terms and Conditions |                              |









Dimensions are nominal measurements only.

## **CLEANING RECOMMENDATIONS:**

We recommend the use of soapy water or approved cleaners. This product should not be cleaned with abrasive materials. Damage caused by any improper treatment is not covered by the product warranty. Refer to Warranty Conditions