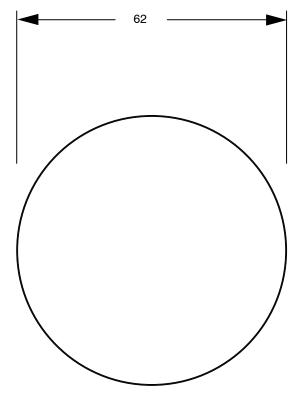

| DR Brass                     |
| Recommended Pressure Range                                  | 150 - 500 kPa as per AS3500  |
| Max Continuous Working Temperature (deg C)                  | 65                           |
| Min Continuous Working Temperature (deg C)                  | 5                            |
| Hot Water Unit Suitability                                  | Storage Tank;Continuous Flow |
| WARRANTY                                                    |                              |
| Warranty - Domestic Use (Years)                             | 15                           |
| Spare Parts & Labour (Years)                                | 1                            |
| Please refer to Warranty Page for full Terms and Conditions |                              |







Dimensions are nominal measurements only.

## **CLEANING RECOMMENDATIONS:**

We recommend the use of soapy water or approved cleaners. This product should not be cleaned with abrasive materials. Damage caused by any improper treatment is not covered by the product warranty. Refer to Warranty Conditions