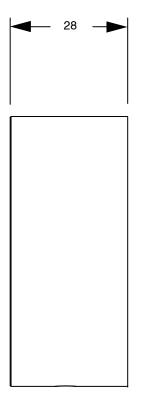

| DR Brass                     |
| Recommended Pressure Range                                  | 150 - 500 kPa as per AS3500  |
| Max Continuous Working Temperature (deg C)                  | 65                           |
| Min Continuous Working Temperature (deg C)                  | 5                            |
| Hot Water Unit Suitability                                  | Storage Tank;Continuous Flow |
| WARRANTY                                                    |                              |
| Warranty - Domestic Use (Years)                             | 15                           |
| Spare Parts & Labour (Years)                                | 1                            |
| Please refer to Warranty Page for full Terms and Conditions |                              |







Dimensions are nominal measurements only.

## **CLEANING RECOMMENDATIONS:**

We recommend the use of soapy water or approved cleaners. This product should not be cleaned with abrasive materials. Damage caused by any improper treatment is not covered by the product warranty. Refer to Warranty Conditions