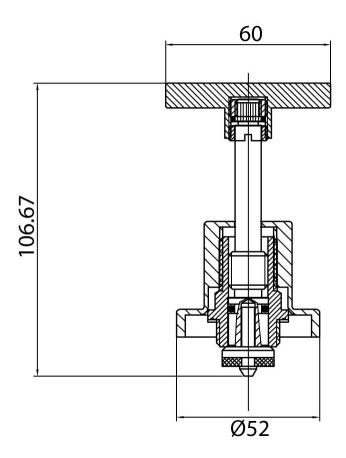

## **INSTALLATION**

- 1. Fully open tap spindle, ensure fibre washer and jumper valve are in position
- 2. Screw spindle and stuffing box into recess tap body by hand and tighten with suitable tube spanner
- 3. Place flange over spindle and stuffing box and tighten firmly by hand
- 4. Fit handle assembly as follows:
  - i. Turn both spindles to the fully closed position
  - ii. Place handle retaining nut over spindle, with slot facing down
  - iii. Place handle retaining clip into groove at bottom of spline in spindle
  - iv. Fit handle to spindle in desired position. Align handle retaining nut
  - v. Screw retaining nut upwards into handle and tighten using spanner provided