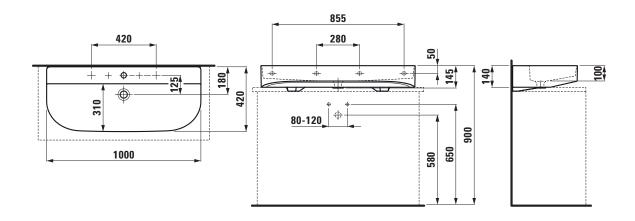

| SaphirKeramik                |
| Basin Colour                      | White                        |
| Bowl Capacity                     | 14 ltr                       |
| Weight                            | 21.5 kg                      |
| Taphole Configuration             | 2 Taphole                    |
| Overflow Configuration            | Integrated Overflow          |
| Plug & Waste                      | Sold Separately              |
| Tapware                           | Sold Separately              |
| WARRANTY                          |                              |
| Warranty - Domestic Use           | 15 Years                     |
| Spare Parts & Labour              | 12 Months                    |
| Please refer to Warranty Page for | full Terms and Conditions    |





Dimensions are nominal measurements only.

## **CLEANING RECOMMENDATIONS:**

We recommend the use of soapy water or approved cleaners. This product should not be cleaned with abrasive materials. Damage caused by any improper treatment is not covered by the product warranty. Refer to Warranty Conditions