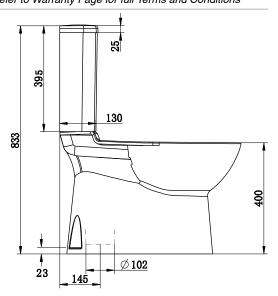

## Posh Domaine Close Coupled Rimless Toilet Suite S Trap with Soft Close Quick Release Seat White (4 Star)

| SPECIFICATIONS                |                                                                                |
|-------------------------------|--------------------------------------------------------------------------------|
| Recommended Use               | Domestic, Hotel & Commercial                                                   |
| Material                      | Vitreous China                                                                 |
| Colour                        | White                                                                          |
| Weight of Pan                 | 24.7 kg                                                                        |
| Weight of Cistern             | 10 kg                                                                          |
| Water Inlet Position          | Bottom Inlet (Reversible)                                                      |
| Inlet Valve Pressure Rating   | 500kPa                                                                         |
| Pan Fixing                    | Fixed to floor using fixing bolts<br>(not supplied) and bedded with<br>sealant |
| Toilet Seat                   | Soft Close Quick Release                                                       |
| Rim Configuration             | Rimless                                                                        |
| Outlet Type                   | S Trap                                                                         |
| S Trap Setout                 | 145 mm                                                                         |
| WARRANTY                      |                                                                                |
| Warranty - Domestic Use       | 10 Years                                                                       |
| Spare Parts & Labour          | 12 Months                                                                      |
| Please refer to Warranty Page | e for full Terms and Conditions                                                |