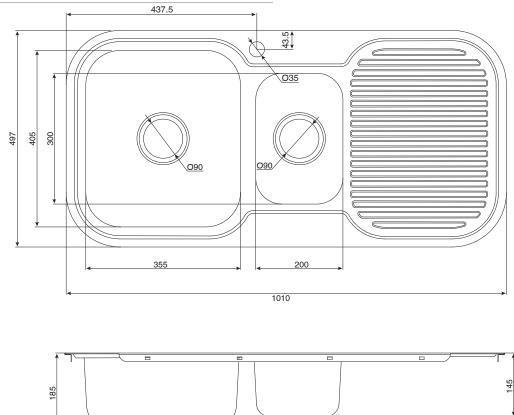

## 9502735

| SPECIFICATIONS          |                              |
|-------------------------|------------------------------|
| Recommended Use         | Domestic, Hotel & Commercial |
| Material                | Stainless Steel (304 Grade)  |
| Gauge                   | 0.7mm                        |
| Sink Colour             | Stainless Steel              |
| Bowl Type               | 1 & 1/3 Bowl                 |
| Bowl Configuration      | Left Hand Bowl with Drainer  |
| Mounting                | Inset                        |
| Plug & Waste            | Included                     |
| Plug & Waste Size       | 90mm Basket Waste            |
| Overflow Configuration  | No Overflow                  |
| Taphole Configuration   | 1 Taphole                    |
| WARRANTY                |                              |
| Warranty - Domestic Use | 12 Months                    |
| Spare Parts & Labour    | 12 Months                    |

Sinks must be installed using a cutout template. No responsibility will be taken for damage that occurs where a template has not been used.

Please refer to Warranty Page for full Terms and Conditions

Dimensions are nominal measurements only.