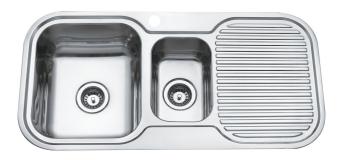

## Base MK3 1 1/3 Bowl Sink 1 Taphole Left Hand Bowl 1010mm Stainless Steel

## 9502735

| SPECIFICATIONS          |                              |
|-------------------------|------------------------------|
| Recommended Use         | Domestic, Hotel & Commercial |
| Material                | Stainless Steel (304 Grade)  |
| Gauge                   | 0.7mm                        |
| Sink Colour             | Stainless Steel              |
| Bowl Type               | 1 & 1/3 Bowl                 |
| Bowl Configuration      | Left Hand Bowl with Drainer  |
| Mounting                | Inset                        |
| Plug & Waste            | Included                     |
| Plug & Waste Size       | 90mm Basket Waste            |
| Overflow Configuration  | No Overflow                  |
| Taphole Configuration   | 1 Taphole                    |
| WARRANTY                |                              |
| Warranty - Domestic Use | 12 Months                    |
| Spare Parts & Labour    | 12 Months                    |