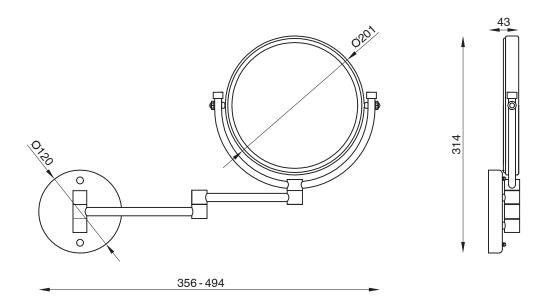

Pivot Arm Mirror Chrome

## 9503322

| SPECIFICATIONS                                              |                              |
|-------------------------------------------------------------|------------------------------|
| Recommended Use                                             | Domestic, Hotel & Commercial |
| Colour                                                      | Chrome                       |
| Material                                                    | Brass                        |
| WARRANTY                                                    |                              |
| Replacement Only - Domestic Use                             | 10 Years                     |
| Please refer to Warranty Page for full Terms and Conditions |                              |





Dimensions are nominal measurements only.

## **CLEANING RECOMMENDATIONS:**

We recommend the use of soapy water or approved cleaners. This product should not be cleaned with abrasive materials. Damage caused by any improper treatment is not covered by the product warranty. Refer to Warranty Conditions