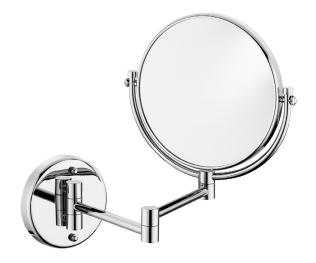

## Mizu Silk Wall Mounted Pivot Arm Mirror Chrome

## 9503322

| SPECIFICATIONS                                              |                              |
|-------------------------------------------------------------|------------------------------|
| Recommended Use                                             | Domestic, Hotel & Commercial |
| Colour                                                      | Chrome                       |
| Material                                                    | Brass                        |
| WARRANTY                                                    |                              |
| Replacement Only - Domestic Use                             | 10 Years                     |
| Please refer to Warranty Page for full Terms and Conditions |                              |