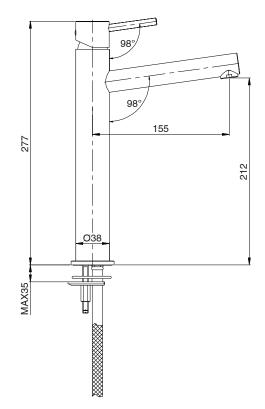

| 150 - 500 kPa                |
| Maximum Continuous Working Temperature                      | 65 deg C                     |
| Suitable for Storage Tank Hot Water                         | Yes                          |
| Suitable for Continuous Flow Hot Water                      | Yes                          |
| Suitable for Gravity Feed Hot Water                         | No                           |
| WARRANTY                                                    |                              |
| Warranty - Domestic Use                                     | 10 Years                     |
| Spare Parts & Labour                                        | 12 Months                    |
| Please refer to Warranty Page for full Terms and Conditions |                              |







Dimensions are nominal measurements only.

## **CLEANING RECOMMENDATIONS:**

We recommend the use of soapy water or approved cleaners. This product should not be cleaned with abrasive materials. Damage caused by any improper treatment is not covered by the product warranty. Refer to Warranty Conditions