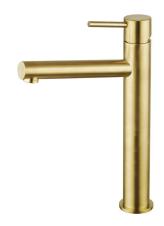

| 150 - 500 kPa                |
| Maximum Continuous Working Temperature                      | 65 deg C                     |
| Suitable for Storage Tank Hot Water                         | Yes                          |
| Suitable for Continuous Flow Hot Water                      | Yes                          |
| Suitable for Gravity Feed Hot Water                         | No                           |
| WARRANTY                                                    |                              |
| Warranty - Domestic Use                                     | 10 Years                     |
| Spare Parts & Labour                                        | 12 Months                    |
| Please refer to Warranty Page for full Terms and Conditions |                              |







Dimensions are nominal measurements only.

## **CLEANING RECOMMENDATIONS:**

We recommend the use of soapy water or approved cleaners. This product should not be cleaned with abrasive materials. Damage caused by any improper treatment is not covered by the product warranty. Refer to Warranty Conditions